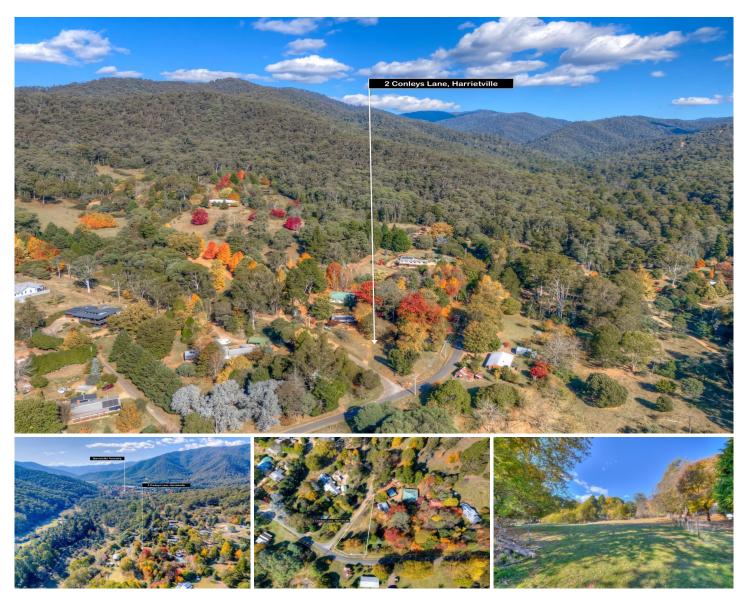

## 2 Conleys Lane Harrietville VIC

Discover the perfect canvas for your dream home or holiday retreat nestled at the foothills of the Victorian ski fields. Situated at the intersection of Conleys Lane & Mill Road, this expansive 1508m2 corner allotment offers an unparalleled opportunity to craft your ideal living space.

Perched on an elevated building envelope, this parcel boasts panoramic valley views and abundant northern exposure, promising a picturesque backdrop for every moment. With planning permits already secured for a three-bedroom residence, all the groundwork has been expertly laid out for you. The permit also includes a 3 car shed/workshop in addition to the home; and along with the planning permit, final house designs and complete engineering documents are also finalised. Choose to follow the existing design or tailor them to your unique vision, then simply finalize your plans and bring them to life with the