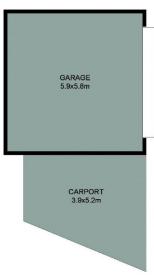

## FLOOR PLAN

This floor plan including furniture, fixture measurements and dimensions are approximate and for illustrative purposes only. Boxbrownie.com gives no guarantee, warranty or representation as to the accuracy and layout.

All enquiries must be directed to the agent, vendor or party representing this floor plan.

## FLOOR AREAS

INTERNAL LIVING: 148 m²
GARAGE: 34 m²
DECK: 46 m²
PORCH: 10 m²
CARPORT: 20 m²