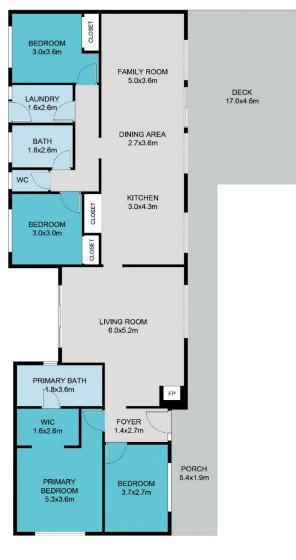

## FLOOR PLAN

This floor plan including furniture, fixture measurements and dimensions are approximate and for illustrative purposes only. Boxbrownie.com gives no guarantee, warranty or representation as to the accuracy and layout.

All enquiries must be directed to the agent, vendor or party representing this floor plan.

## FLOOR AREAS

INTERNAL LIVING: 148 m²
GARAGE: 34 m²
DECK: 46 m²
PORCH: 10 m²
CARPORT: 20 m²