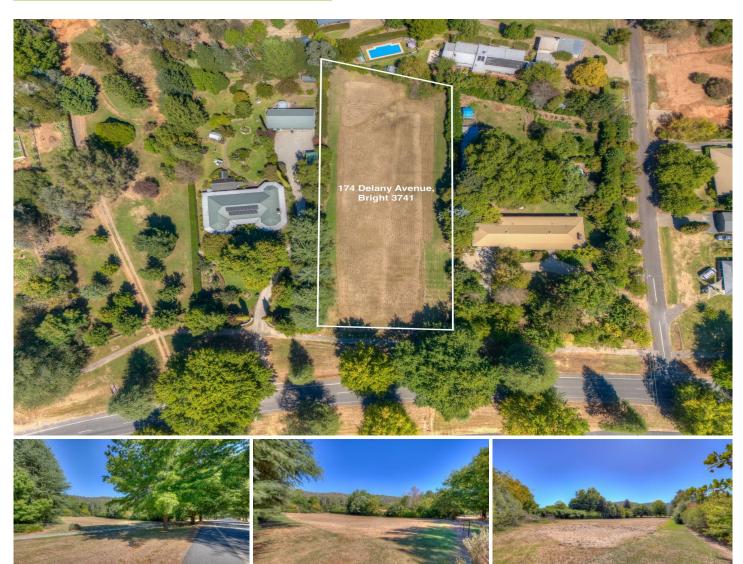

## 174 Delany Avenue Bright VIC

Set on picturesque Delany Ave and offering you multiple opportunities is this 1 acre (4000 m2) parcel of flat land.

Incredibly hard to find, parcels of land with these features almost no longer exist. Large enough to build your dream home on, with shedding, pool and all of the features that you need room for.

Fully serviced and large enough to subdivide, 174 Delany Avenue has a wonderful sunny aspect and an outlook to the North.

Directly across the road is the Bright to Harrietville sealed trail, for easy access in to town or a great pathway for those looking for a scenic walk or ride. The beautiful Ovens River is also only a casual 15 minute walk away as well and you will be at some of Bright's most popular swimming

**Price** : \$990,000 **Land Size** : 4034 sqm

View : https://www.dickensrealestate.com.au/sale/ vic/north-eastern/bright/residential/land/796

1618

The Sales Team 03 5755 1307