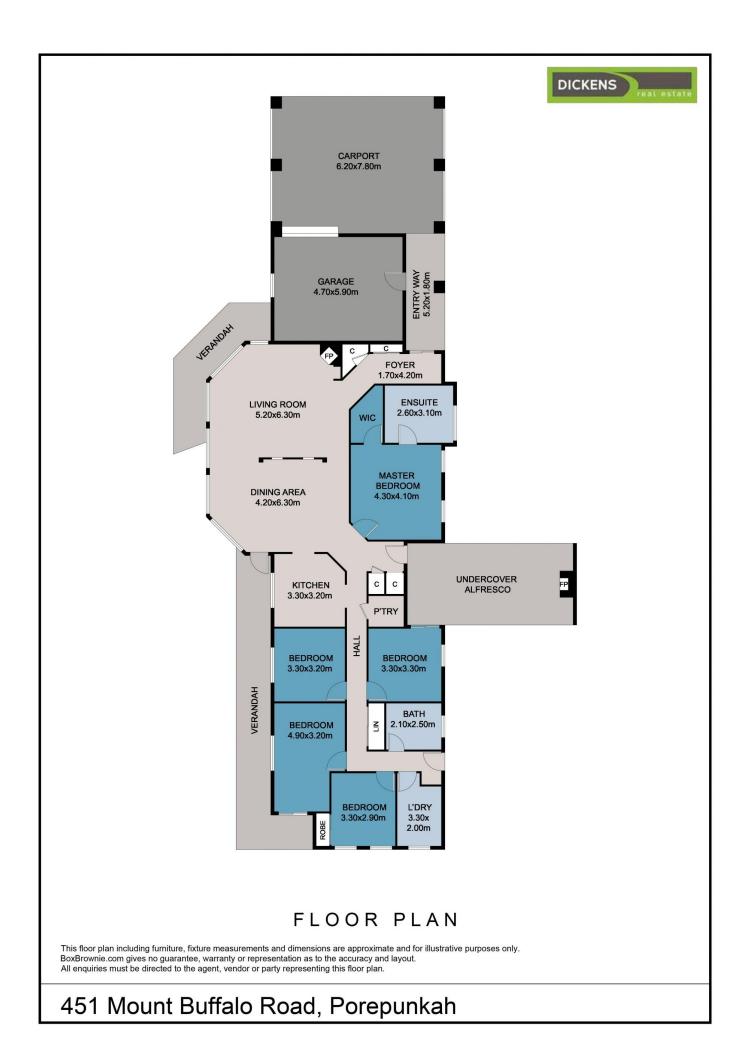

5 **2** 4 🕿

**Price** : \$3,000,000 - \$3,300,000

**Building Size**: 210 sqm **Land Size**: 14.478 ha

View : https://www.dickensrealestate.com.au/s ale/vic/north-eastern/porepunkah/reside

ntial/rural/7961215