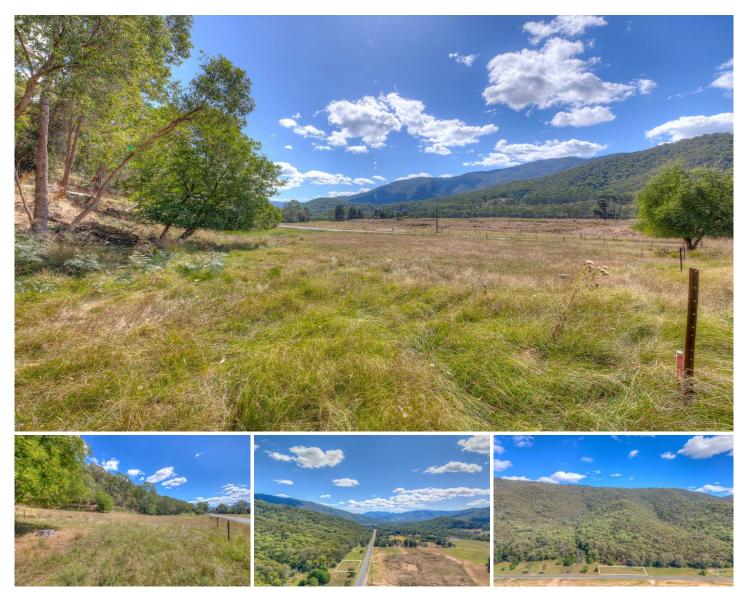

## CA 33 Great Alpine Road Freeburgh VIC

A fabulous opportunity to secure yourself a parcel of land that is just under an acre in size and will see you based only 10 minutes from Bright or less than an hour from Mount Hotham for the lovers of the mountains.

Offering a fabulous 180 degree valley outlook and with the Shire having deemed this land "lost to farming", you now have an opportunity to build your dream mountain home with room to grow.

Until then you could of course use this block to keep a couple your horses on, park the van on and enjoy that relaxing valley outlook from the comfort of your camp chair.

Your own slice of high country bliss awaits.

**Price :** \$495,000

Land Size : 3642 sqm View : https://www

: https://www.dickensrealestate.com.au/sale/ vic/north-eastern/freeburgh/residential/land/ 7961168