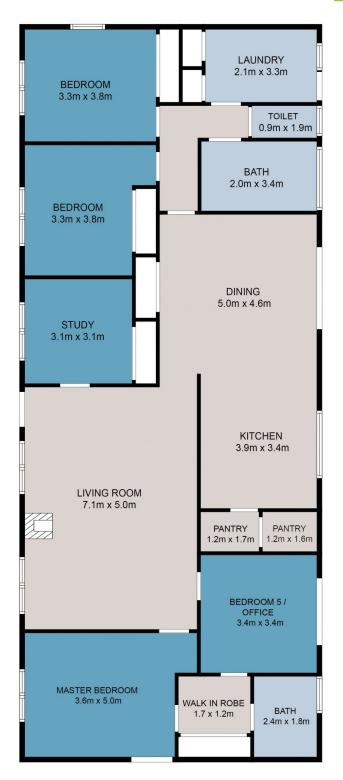

## 21 Lumley Drive Bright VIC

Sitting up on the hill, on a level and well established parcel of land that is a little under ¼ of an acre, you will find 21 Lumley Drive, a very comfortable 4 bedroom 2 bathroom, 2 living space home.

Arrive home to your character filled weatherboard home with its wrap around verandah and perfect blend of comfort, space, and scenic beauty. Park in your double carport, then wander along your front verandah whilst enjoying the valley outlook you are afforded. Step inside to be greeted by the warm embrace of a generous living area, centred around a charming fireplace that promises cosy evenings with loved ones.

The master bedroom sits at one end of the home and features a walk in robe and ensuite bathroom. There is also a home office or 5th bedroom adjacent to the lounge room

4 🚐 2 📛 2 🖨

**Price** : \$980,000 **Land Size** : 927 sqm

## FLOOR PLAN

TOTAL: 182 m2

This floor plan including furniture, fixture measurements and dimensions are approximate and for illustrative purposes only. BoxBrownie.com gives no guarantee, warranty or representation as to the accuracy and layout. All enquiries must be directed to the agent, vendor or party representing this floor plan.