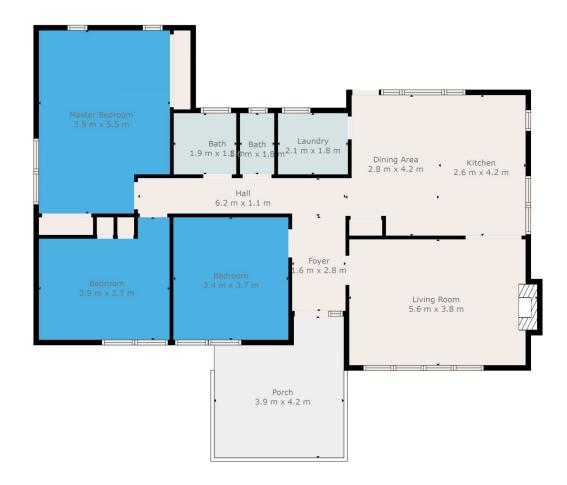

3 📭 1 🔓 2 😭

**Price** : \$899,000 **Land Size** : 916 sqm

**View** : https://www.dickensrealestate.com.au/sale/ vic/north-eastern/wandiligong/residential/ho

use/7954462

The Sales Team 03 5755 1307

TOTAL: 115 m2 FLOOR 1: 115 m2 EXCLUDED AREAS: PORCH: 14 m2, FIREPLACE: 0 m2

Measurements Are Calculated By Cubicasa Technology. Deemed Highly Reliable But Not Guaranteed.