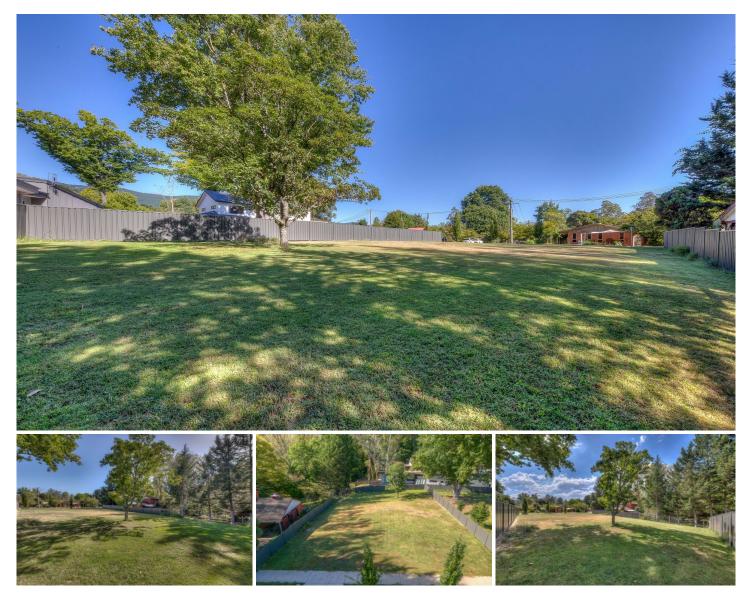

## **18 Pioneer Lane Bright VIC**

If you have been keeping your eye out for a parcel of land that needs to be in a quiet location, have a nice orientation and is flat and easy to manage, then look no further than 18 Pioneer Lane.

Situated in a fabulous pocket of town, this land will provide you with a great family environment and a blank canvas for you to build your dream home on.

Only a stone's throw from Morses Creek, which is easily accessed at the end of the street, a level walk into town and an easy walk to and from school for the kids.

With all town services connected, this 784m2 allotment just needs you and your imagination.

Price : \$679,000

Land Size : 784 sqm View : https://ww

: https://www.dickensrealestate.com.au/sale/ vic/north-eastern/bright/residential/land/794 7246