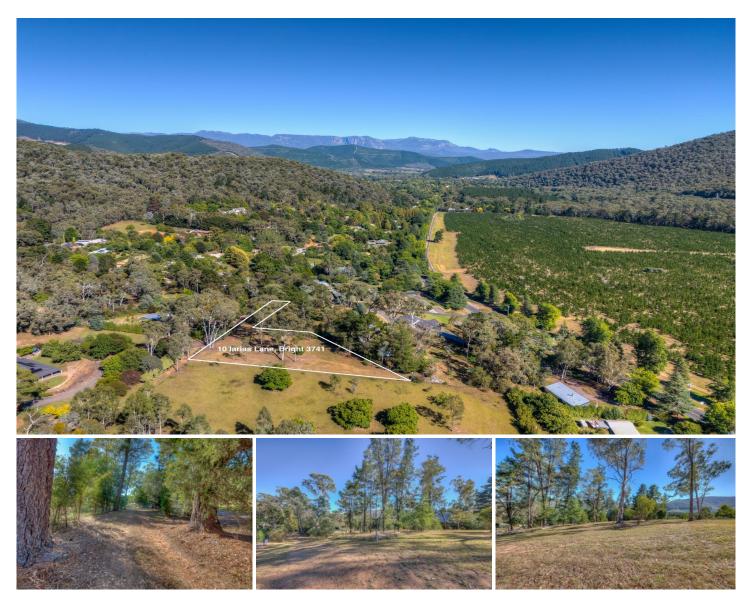

## 10 Iarias Lane Bright VIC

On offer is a rare parcel of elevated, north facing, vacant flat land, with magnificent views across the Ovens Valley and minutes from Bright township.

Create your dream lifestyle incorporating the best that Northeast Victoria can offer. If you are looking for a space big enough to luxuriate in privacy, yet close enough to amenities, this is for you.

Set above and behind the neighbouring properties, 10 larias Lane affords you 4,238 m2, or just over an acre, of flat grassy land with sweeping, uninterrupted 180-degree views of the Ovens Valley and towards Mount Buffalo. The northerly aspect ensures plenty of natural sunlight will illuminate your new residence and drive your solar panels efficiently.

Zoned low density residential, with all services available

**Price** : \$839,000 **Land Size** : 4238 sqm

View: https://www.dickensrealestate.com.au/sale/

vic/north-eastern/bright/residential/land/793

9974