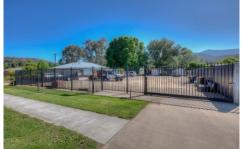

## 1 & 2/35 Station Street Porepunkah VIC

Attention all tradespeople and entrepreneurs. Here awaits a fabulous opportunity to secure 1 of 2 parcels of light industrial land.

Lot 1 - 482m2 for \$415,000, is tucked away more privately at the rear and has approval in place for a 2 storey building to be constructed that encompasses a 2 bedroom 1 bathroom upstairs unit with 150m2 of shedding space below.

Lot 2 - 382m2 for \$390,000, has Station Street frontage and approval in place for a shop space to be built. Just think of the opportunities this could present you with, given the future growth potential that Porepunkah has.

Both of these allotments for differing reasons present as a

**Price:** From \$390,000

**View**: https://www.dickensrealestate.com.au/sale/vic/north-eastern/porepunkah/residential/land/7939809

The Sales Team 03 5755 1307