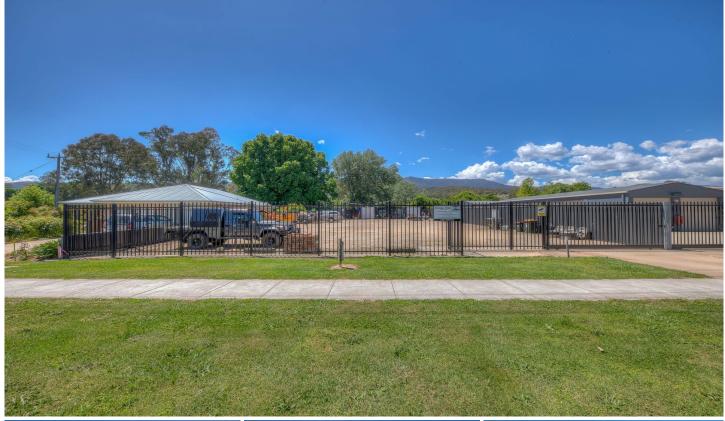

## 1 & 2/35 Station Street Porepunkah VIC

Attention all tradespeople and entrepreneurs. Here awaits a fabulous opportunity to secure 1 of 2 parcels of light industrial land.

Lot 1 - 482m2 for \$415,000, is tucked away more privately at the rear and has approval in place for a 2 storey building to be constructed that encompasses a 2 bedroom 1 bathroom upstairs unit with 150m2 of shedding space below.

Lot 2 - 382m2 for \$390,000, has Station Street frontage and approval in place for a shop space to be built. Just think of the opportunities this could present you with, given the future growth potential that Porepunkah has.

Both of these allotments for differing reasons present as a

**Price:** From \$390,000

**View**: https://www.dickensrealestate.com.au/sale/vic/north-eastern/porepunkah/residential/land/7939809

The Sales Team 03 5755 1307