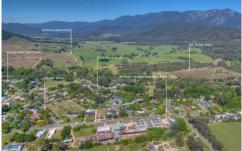

## 1 & 2/35 Station Street Porepunkah VIC

Attention all tradespeople and entrepreneurs. Here awaits a fabulous opportunity to secure 1 of 2 parcels of light industrial land.

Lot 1 - 482m2 for \$415,000, is tucked away more privately at the rear and has approval in place for a 2 storey building to be constructed that encompasses a 2 bedroom 1 bathroom upstairs unit with 150m2 of shedding space below.

Lot 2 - 382m2 for \$390,000, has Station Street frontage and approval in place for a shop space to be built. Just think of the opportunities this could present you with, given the future growth potential that Porepunkah has.

Both of these allotments for differing reasons present as a

**Price:** From \$390,000

**View**: https://www.dickensrealestate.com.au/sale/vic/north-eastern/porepunkah/residential/land/7939809

The Sales Team 03 5755 1307