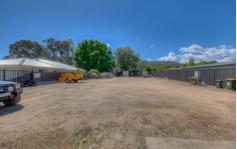

## 1 & 2/35 Station Street Porepunkah VIC

Attention all tradespeople and entrepreneurs. Here awaits a fabulous opportunity to secure 1 of 2 parcels of light industrial land.

Lot 1 - 482m2 for \$415,000, is tucked away more privately at the rear and has approval in place for a 2 storey building to be constructed that encompasses a 2 bedroom 1 bathroom upstairs unit with 150m2 of shedding space below.

Lot 2 - 382m2 for \$390,000, has Station Street frontage and approval in place for a shop space to be built. Just think of the opportunities this could present you with, given the future growth potential that Porepunkah has.

Both of these allotments for differing reasons present as a

**Price:** From \$390,000

**View**: https://www.dickensrealestate.com.au/sale/vic/north-eastern/porepunkah/residential/land/7939809

The Sales Team 03 5755 1307