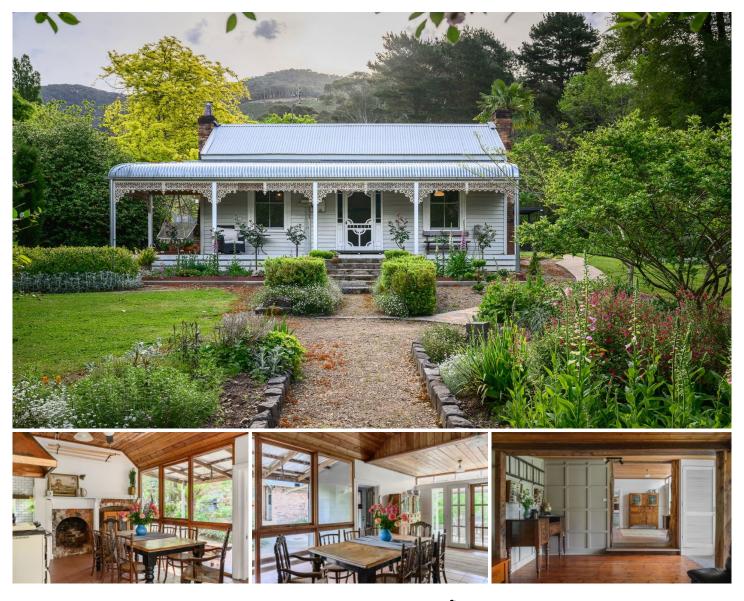

## 33 White Star Road Wandiligong VIC

Experience timeless elegance and unparalleled charm at Woodleigh, a historic Wandiligong gem dating back to the 1860s.

Set in lush surrounds of approx. 1.5 acres with enchanting cottage gardens, this distinguished residence along with its guest cottage and ancillary outbuildings offers a glimpse into a bygone era that is set in the heart of Wandiligong.

Step through the doors and be transported to a world filled with character where the sympathetic renovations and remodelling of the home are sure to impress. Now boasting a main residence that exudes timeless charm and features 4 bedrooms and 2 bathrooms, space to relax through the lounge & sitting spaces where the outside joins the in through French doors to create a seamless flow of indoor/outdoor living. 5 🛤 4 🚔 2 🚘