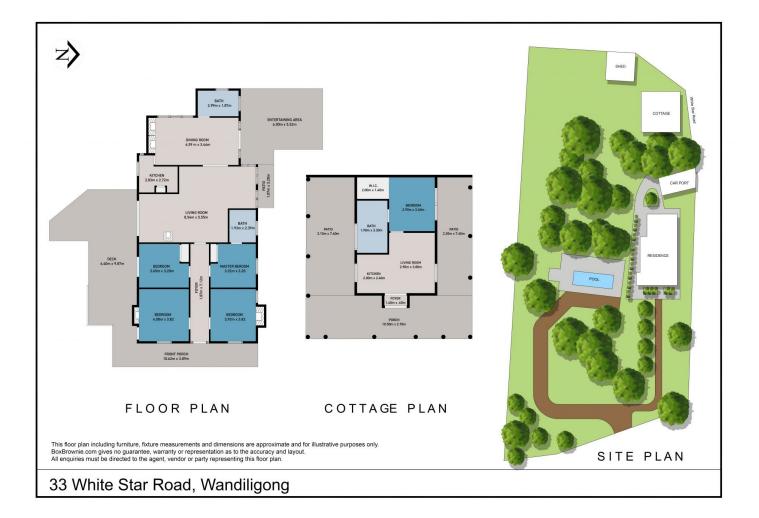

## 33 White Star Road Wandiligong VIC

Experience timeless elegance and unparalleled charm at Woodleigh, a historic Wandiligong gem dating back to the 1860s.

Set in lush surrounds of approx. 1.5 acres with enchanting cottage gardens, this distinguished residence along with its guest cottage and ancillary outbuildings offers a glimpse into a bygone era that is set in the heart of Wandiligong.

Step through the doors and be transported to a world filled with character where the sympathetic renovations and remodelling of the home are sure to impress. Now boasting a main residence that exudes timeless charm and features 4 bedrooms and 2 bathrooms, space to relax through the lounge & sitting spaces where the outside joins the in through French doors to create a seamless flow of indoor/outdoor living. 5 🛤 4 🚔 2 🚘