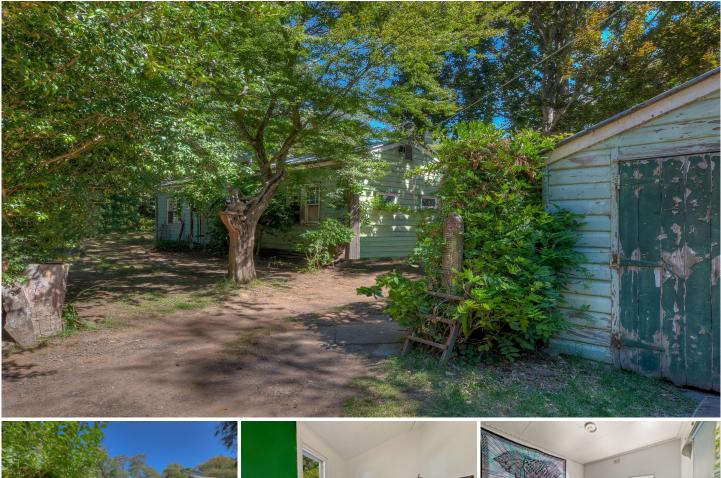

## 18 Williams Road Wandiligong VIC

What a fantastic opportunity to secure for yourself a 3 bedroom timber cottage, sitting on a flat half acre allotment, with the rambling waters of Growlers Creek as your rear boundary.

Situated in Williams Road, you are a short stroll from parkland and the fabulous (and recently remodeled) Wandi Pub, whilst this no through road provides you with a peaceful setting.

The home itself radiates a rustic appeal, affording you a sound base with which you can add your own touches to make this home yours.

2 double bedrooms, 1 single bedroom, kitchen/dining space and a family bathroom give you a great starting to point to build from.