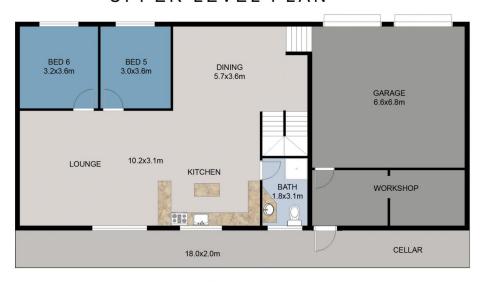

Step inside the large 2-storey double brick family home to find four bedrooms and two bathrooms on the upper level, along with a generous open plan living space, with a timber lined cathedral ceiling that adds to the nice sense of space and homely feel and easy access outside to the front or rear verandahs.

## UPPER LEVEL PLAN

LOWER LEVEL PLAN

SITE PLAN

This floor plan including furniture, fixture measurements and dimensions are approximate and for illustrative purposes only. BoxBrownie.com gives no guarantee, warranty or representation as to the accuracy and layout.