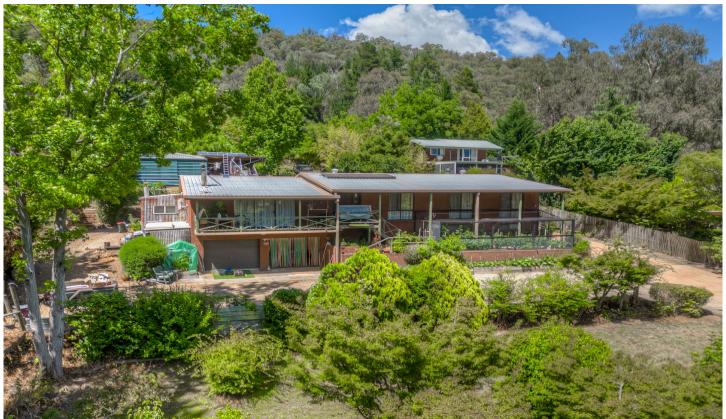

## 128 Delany Avenue Bright VIC

A wonderful opportunity to secure almost 2 acres of elevated land, that is set back from and elevated above Delany Avenue, with a family home that offers a sense of privacy and flexible generational living space.

Step inside the large 2-storey double brick family home to find four bedrooms and two bathrooms on the upper level, along with a generous open plan living space, with a timber lined cathedral ceiling that adds to the nice sense of space and homely feel and easy access outside to the front or rear verandahs.

## 6 📭 3 🔓 2 😭

Price : \$2,350,000 Building Size : 36 sqm

Land Size : 7313 sqm View : https://ww

: https://www.dickensrealestate.com.au/s ale/vic/north-eastern/bright/residential/h

ouse/7923790

The Sales Team 03 5755 1307