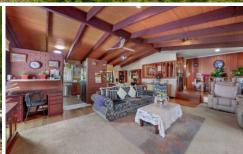

Step inside the large 2-storey double brick family home to find four bedrooms and two bathrooms on the upper level, along with a generous open plan living space, with a timber lined cathedral ceiling that adds to the nice sense of space and homely feel and easy access outside to the front or rear verandahs.

The timeless appeal of the blackwood timber cabinetry in the kitchen is a standout feature, with this space surely to be the hub of the home where many family gatherings will occur.