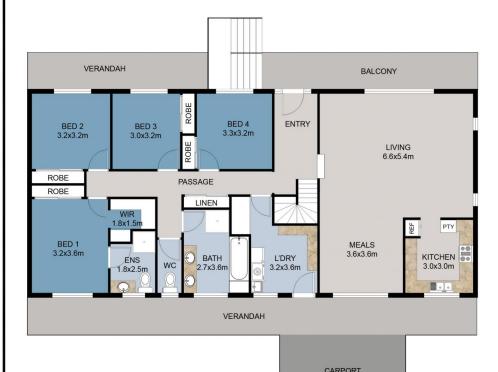

Step inside the large 2-storey double brick family home to find four bedrooms and two bathrooms on the upper level, along with a generous open plan living space, with a timber lined cathedral ceiling that adds to the nice sense of space and homely feel and easy access outside to the front or rear verandahs.

The timeless appeal of the blackwood timber cabinetry in the kitchen is a standout feature, with this space surely to be the hub of the home where many family gatherings will occur.

## UPPER LEVEL PLAN

LOWER LEVEL PLAN

SITE PLAN

This floor plan including furniture, fixture measurements and dimensions are approximate and for illustrative purposes only. BoxBrownie.com gives no guarantee, warranty or representation as to the accuracy and layout.