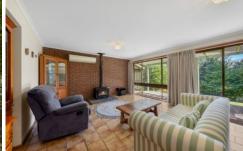

Upon entering, one is greeted by a warm homely feeling in the loungeroom with its open fireplace and timber lined cathedral ceiling, a perfect space for unwinding.

The heart of the home unfolds into an expansive open plan kitchen, dining area and family space, designed for seamless large gatherings and Sunday cook ups.