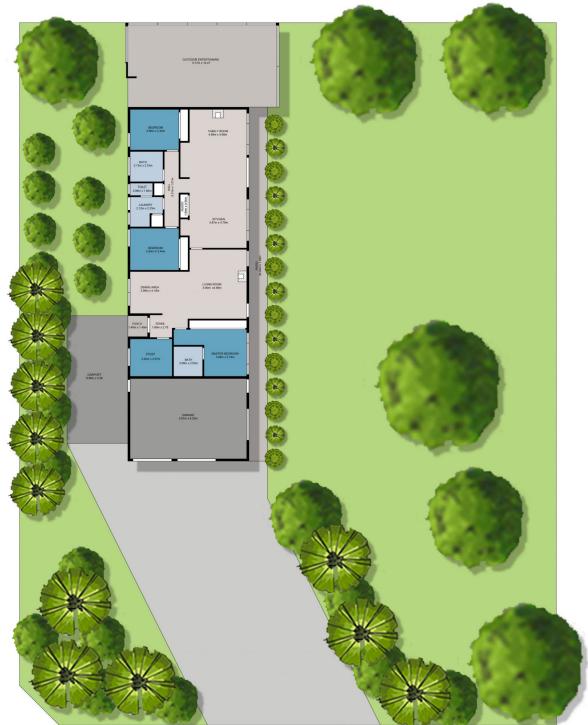

## FLOOR PLAN ON SITE TOTAL: 152 m2 FLOOR 1: 152 m2 EXCLUDED AREAS: CARPORT: 61 m2, GARAGE: 47 m2, PATIO: 70 m2, PORCH: 2 m2

This floor plan including furniture, fixture measurements and dimensions are approximate and for illustrative purposes only. BoxBrownie.com gives no guarantee, warranty or representation as to the accuracy and layout. All enquiries must be directed to the agent, vendor or party representing this floor plan.