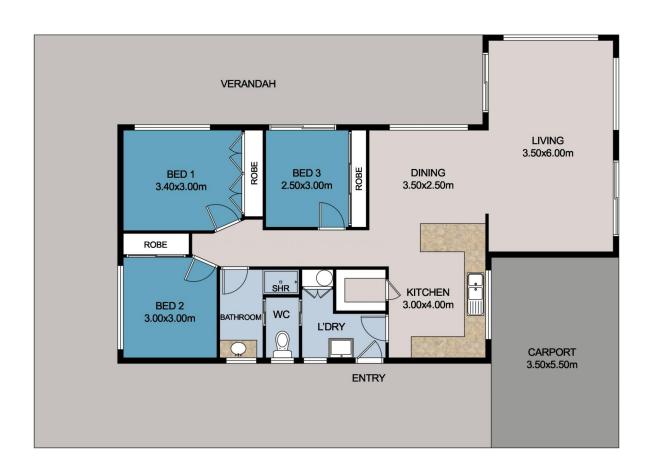

Offering you a comfortable 3 bedroom home with ample living space designed perfectly to capture the morning sunshine. The bedrooms all have built in robes, the family bathroom has a shower, vanity and separate WC and the large family sized kitchen has plenty of cupboard and

3 📭 1 🔓 1 😭

**Price** : \$1,495,000 **Land Size** : 5.819 ha

View : https://www.dickensrealestate.com.au/sale/ vic/north-eastern/bright/residential/rural/791

3585

The Sales Team 03 5755 1307

FLOOR PLAN

This floor plan including furniture, fixture measurements and dimensions are approximate and for illustrative purposes only. BoxBrownie.com gives no guarantee, warranty or representation as to the accuracy and layout. All enquiries must be directed to the agent, vendor or party representing this floor plan.