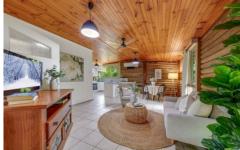

The residence features an open living space with a well-equipped kitchen featuring plenty of pantry, cupboard & bench space, a snug lounge/dining area that has such a nice cosy feel with reverse cycle split system, 2 good size bedrooms, bathroom, large laundry/mudroom, an