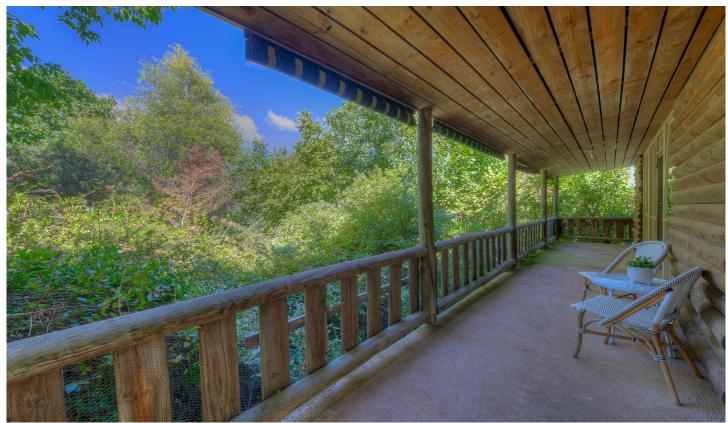

## 14 Long Tunnel Track Wandiligong VIC

Quietly tucked away on a half-acre parcel of land, set above School Rd to provide you with your 'ahh I'm in the country now' outlook whilst sitting in your rocking chair on your front verandah, is this incredibly charming 2 bedroom log cabin just waiting for you to arrive.

14 Long Gully Track provides you with so much more than just a 2 bedroom cabin though. There is also a permanent van with hard annexe on site, ideal for the in-laws to come and enjoy, a 4 car carport, double lock up garage and space & privacy galore.