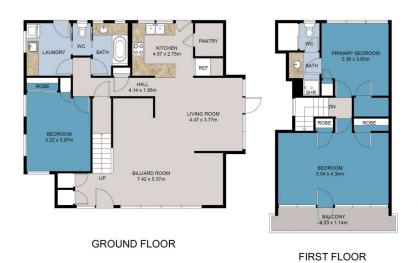

Boasting three bedrooms and two bathrooms, along with a single carport and garage, the property features an established and well maintained garden and a delightful outdoor sitting area on the North side. Whether seeking an ideal investment property, holiday retreat or a comfortable year-round residence, this home presents a perfect blend of style and functionality.

The lower level showcases an open-plan living space with a kitchen boasting ample bench and cupboard space, complemented by a convenient walk-in pantry. The dining

3 📭 2 🖺 3 🗬

Price : \$849,000 Land Size : 598 sqm

View : https://www.dic

: https://www.dickensrealestate.com.au/sale/ vic/north-eastern/bright/residential/house/78

71590

The Sales Team 03 5755 1307

SITE PLAN

This floor plan including furniture, fixture measurements and dimensions are approximate and for illustrative purposes only. BoxBrownie.com gives no guarantee, warranty or representation as to the accuracy and layout. All enquiries must be directed to the agent, vendor or party representing this floor plan.