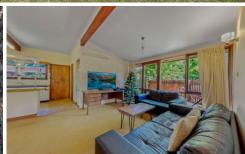

The lower level showcases an open-plan living space with a kitchen boasting ample bench and cupboard space, complemented by a convenient walk-in pantry. The dining

3 📭 2 🖺 3 🗬

Price : \$849,000 Land Size : 598 sqm