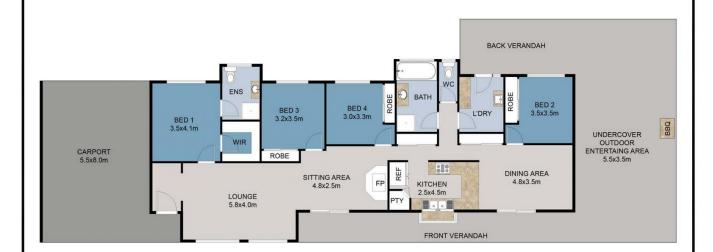

This expansive bookend double-block property, nestled in the heart of popular Porepunkah, boasts four bedrooms and two bathrooms, offering ample space for your family to grow and live your best life. The fireplace in the living room promises warmth on chilly nights, while the home's design ensures it remains cool on warm summer days.

To the front, you'll be greeted by updated front fencing and an expansive parking area that can easily accommodate six cars, including a caravan or larger vehicles, plus a widened driveway. Inside, you'll feast your eyes upon newly laid Euroa Milled Wormy Chestnut flooring, locally sourced to add character and warmth to your home. You'll

Francis street

SITE PLAN

This floor plan including furniture, fixture measurements and dimensions are approximate and for illustrative purposes only. BoxBrownie.com gives no guarantee, warranty or representation as to the accuracy and layout. All enquiries must be directed to the agent, vendor or party representing this floor plan.