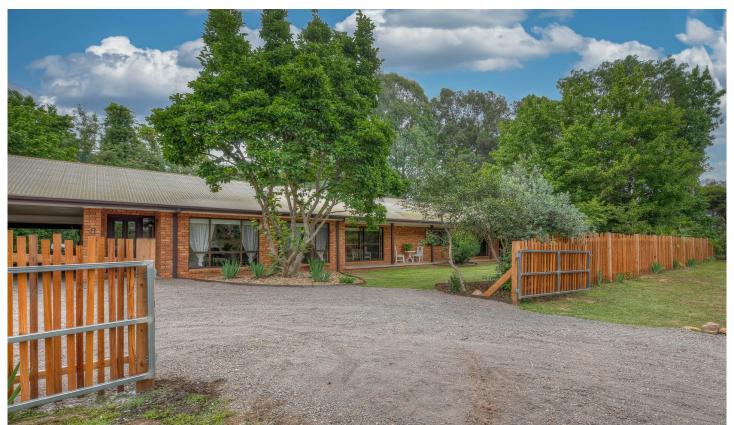

## 8-10 Francis Street Porepunkah VIC

What if we told you that your dream home awaits in Porepunkah, featuring not just one but two layers of sturdy bookend double-brick construction? You're in for a treat!

This expansive bookend double-block property, nestled in the heart of popular Porepunkah, boasts four bedrooms and two bathrooms, offering ample space for your family to grow and live your best life. The fireplace in the living room promises warmth on chilly nights, while the home's design ensures it remains cool on warm summer days.

To the front, you'll be greeted by updated front fencing and an expansive parking area that can easily accommodate six cars, including a caravan or larger vehicles, plus a widened driveway. Inside, you'll feast your eyes upon newly laid Euroa Milled Wormy Chestnut flooring, locally sourced to add character and warmth to your home. You'll