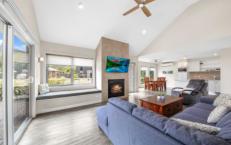

Step into the sunny open plan living area, where relaxation awaits. Whether you choose to kick back on the window seat and watch the world go by or cozy up by the gas log fire with a good book, the atmosphere is perfect for unwinding.

Your living area seamlessly leads out to a sunny deck with a gas BBQ, making outdoor dining a breeze. The fully

2 🔄 2 📛 1 🖨

**Price** : \$1,050,000 **Land Size** : 351 sqm

View: https://www.dickensrealestate.com.au/sale/ vic/north-eastern/bright/residential/house/78