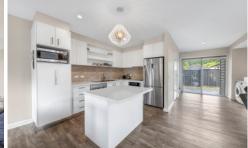

Your living area seamlessly leads out to a sunny deck with a gas BBQ, making outdoor dining a breeze. The fully

2 🔄 2 📛 1 🖨

**Price** : \$1,050,000 **Land Size** : 351 sqm

View: https://www.dickensrealestate.com.au/sale/ vic/north-eastern/bright/residential/house/78