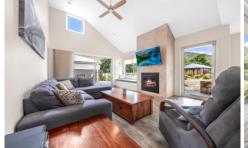

Step into the sunny open plan living area, where relaxation awaits. Whether you choose to kick back on the window seat and watch the world go by or cozy up by the gas log fire with a good book, the atmosphere is perfect for unwinding.

Your living area seamlessly leads out to a sunny deck with a gas BBQ, making outdoor dining a breeze. The fully

2 🔄 2 📛 1 🖨

**Price** : \$1,050,000 **Land Size** : 351 sqm

View: https://www.dickensrealestate.com.au/sale/ vic/north-eastern/bright/residential/house/78