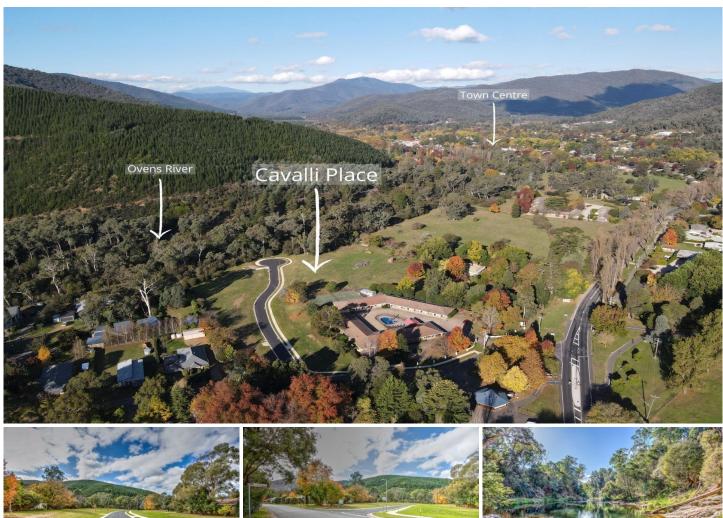

6 Cavalli Place provides you with a corner allotment of just over 600m2, has all town services and is flat an easy to build on. Starting with land allows you to build what you want, when you want, with allotments such as this one, having been incredibly had to find over the past few years, making this sale a great opportunity to secure your future home site.

You will enjoy a peaceful setting at the start of a quiet Cul-de-sac, where you can wander to and relax by the Ovens River with ease or are only a 15 minute stroll along

Price : \$625,000 Land Size: 631 sqm