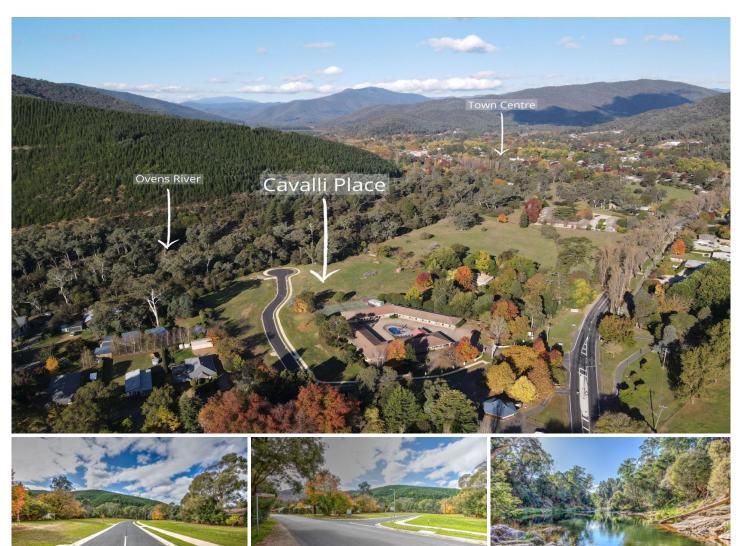

## 3 Cavalli Place Bright VIC

If you have been waiting for your ideal parcel of land to become available, one where you are in a quiet setting, has an excellent solar aspect, you're only moments from the Ovens River and the Murray to Mountains Rail Trail, then look no further than Cavalli Place.

3 Cavalli Place provides you with a corner allotment of just over 700m2, has all town services and is flat an easy to build on. Starting with land allows you to build what you want, when you want, with allotments such as this one, having been incredibly had to find over the past few years, making this sale a great opportunity to secure your future home site.

You will enjoy a peaceful setting at the start of a quiet Cul-de-sac, where you can wander to and relax by the Ovens River with ease or are only a 15 minute stroll along

**Price** : \$650,000 **Land Size** : 715 sqm