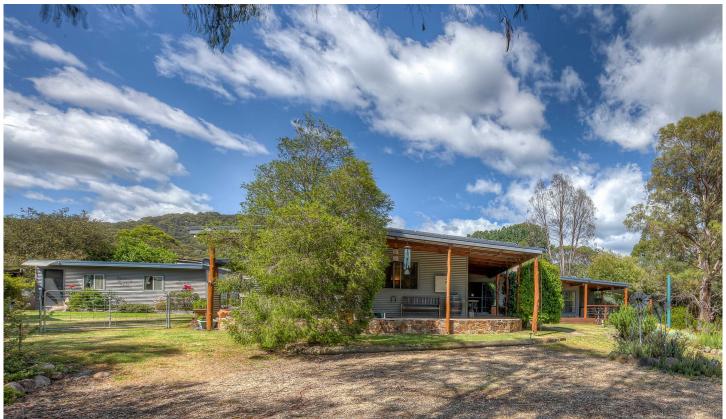

## 10 Walsh Track Harrietville VIC

Sitting alongside the banks of the East branch of the Ovens River, is this beautifully presented Cottage-Style home offering the perfect blend of rustic charm and modern comfort, set on just under an acre of terraced land.

Located in a quiet part of town, this is the ideal location to call home for those wishing to escape the hustle and bustle of everyday life and embrace everything that living in beautiful Harrietville affords you.

The home has 3 bedrooms, open plan kitchen and dining space, snug with slow combustion heater for a perfect Winter night by the fire, lounge, family room, bathroom and laundry and a multitude of undercover outdoor spaces to enjoy. There is also a spa for when you really need to relax those aching muscles after a hard day on the ski slopes.