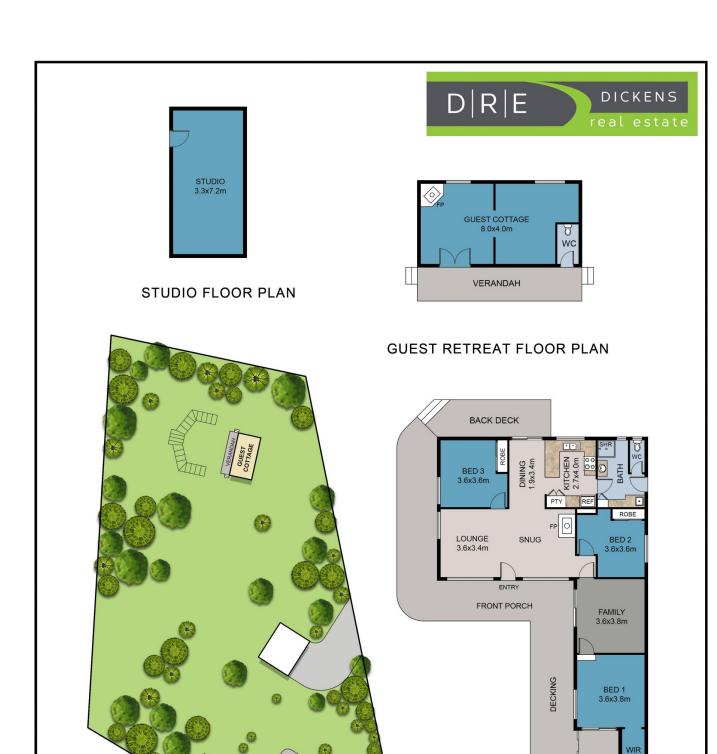

The home has 3 bedrooms, open plan kitchen and dining space, snug with slow combustion heater for a perfect Winter night by the fire, lounge, family room, bathroom and laundry and a multitude of undercover outdoor spaces to enjoy. There is also a spa for when you really need to relax those aching muscles after a hard day on the ski slopes.

MAIN FLOOR PLAN

SPA

This floor plan including furniture, fixture measurements and dimensions are approximate and for illustrative purposes only. BoxBrownie.com gives no guarantee, warranty or representation as to the accuracy and layout. All enquiries must be directed to the agent, vendor or party representing this floor plan.