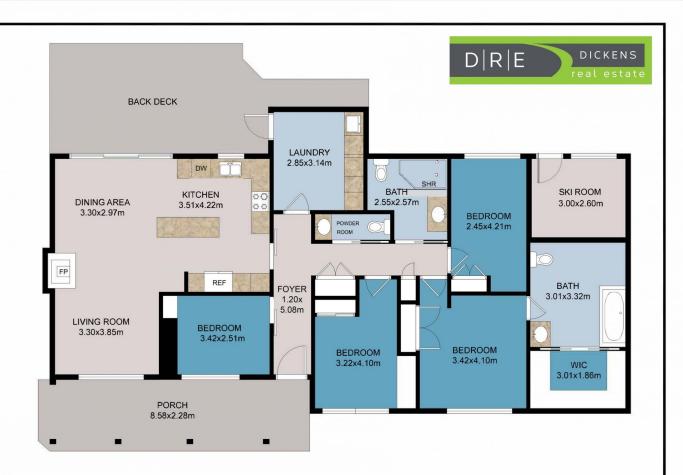

## FLOOR PLAN

SITE PLAN

This floor plan including furniture, fixture measurements and dimensions are approximate and for illustrative purposes only. BoxBrownie.com gives no guarantee, warranty or representation as to the accuracy and layout. All enquiries must be directed to the agent, vendor or party representing this floor plan.

Inside, you'll discover a well-established floor plan featuring four spacious bedrooms that seamlessly blend modern luxury with rustic charm. The master bedroom and its ensuite are equipped with heated flooring, Wi-Fi-enabled lighting control, a walk-in robe and a spa bath that promises relaxation after a long day.

All wardrobes throughout the home feature drawer inserts and double hanging space, ensuring optimal organization. Efficiency meets beauty with stylish Australian spotted gum

4 🚐 2 🚝 3 🚍

**Building Size**: 139 sqm **Land Size**: 690 sqm