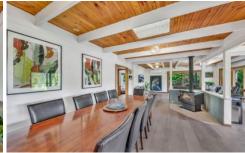

The home has been recently remodeled and is perfect for

5 🗀 3 🔓 3 🖨

**Price** : \$1,550,000 **Land Size** : 1307 sqm

View: https://www.dickensrealestate.com.au/sale/ vic/north-eastern/bright/residential/house/78