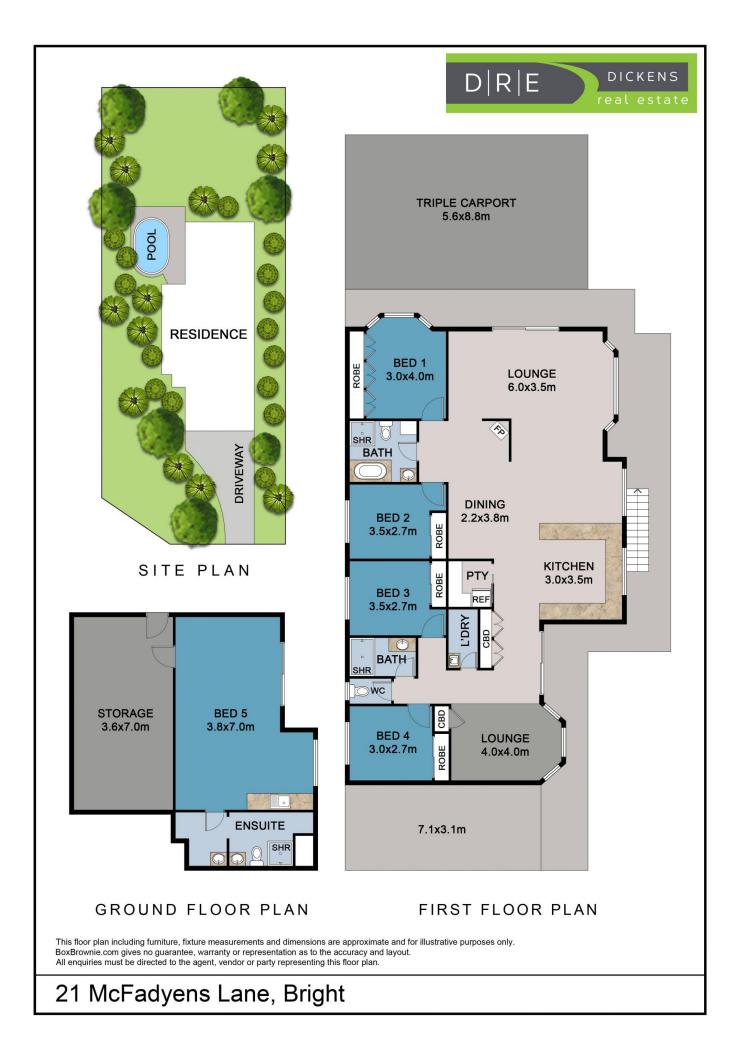

## 21 McFadyens Lane Bright VIC

Here is a fabulous family sized property that is certain to cover all of your bases.

A nice size block of 1295m2, a 4 bedroom 2 bathroom home that is elevated and takes in a lovely valley outlook, a downstairs 1 bedroom unit that is ideal for the overflow of family and friends and all within walking distance of school, our town centre and you can head straight up the street and join on to some fabulous running and riding trails.

McFadyens Lane is a fabulous part of town that most people don't even know exists. This quietly tucked away street allows you live in a quiet yet central location and your land is orientated North for maximum all day sunshine and views across our valley.

The home has been recently remodeled and is perfect for

5 🗀 3 🔓 3 🖨

**Price** : \$1,550,000 **Land Size** : 1307 sqm

View: https://www.dickensrealestate.com.au/sale/ vic/north-eastern/bright/residential/house/78