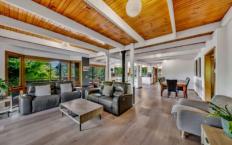

The home has been recently remodeled and is perfect for

5 🗀 3 🔓 3 🖨

**Price** : \$1,550,000 **Land Size** : 1307 sqm

View: https://www.dickensrealestate.com.au/sale/ vic/north-eastern/bright/residential/house/78