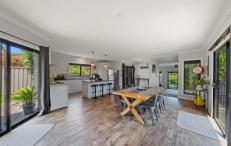

As you enter, a spacious lounge welcomes you with the warmth of an electric fireplace and access to a sun-soaked deck - your very own retreat. The central open-plan living and dining area boasts floor-to-ceiling windows that flood the space with natural light. Step outside to the paved courtyard, an ideal spot for seamless entertaining. Here the fully fenced backyard features a lush lawn, a shed and low-maintenance gardens.

Your home cook will appreciate the stylish kitchen that

2 🛌 1 🔓 1 🗬

**View**: https://www.dickensrealestate.com.au/sale/vic/north-eastern/bright/residential/house/7808189

The Sales Team 03 5755 1307

This floor plan including furniture, fixture measurements and dimensions are approximate and for illustrative purposes only. BoxBrownie.com gives no guarantee, warranty or representation as to the accuracy and layout. All enquiries must be directed to the agent, vendor or party representing this floor plan.