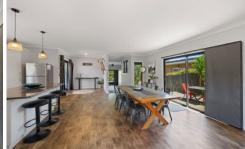

As you enter, a spacious lounge welcomes you with the warmth of an electric fireplace and access to a sun-soaked deck - your very own retreat. The central open-plan living and dining area boasts floor-to-ceiling windows that flood the space with natural light. Step outside to the paved courtyard, an ideal spot for seamless entertaining. Here the fully fenced backyard features a lush lawn, a shed and low-maintenance gardens.

Your home cook will appreciate the stylish kitchen that

2 🛌 1 🔓 1 🗬

**View**: https://www.dickensrealestate.com.au/sale/vic/north-eastern/bright/residential/house/7808189

The Sales Team 03 5755 1307

This floor plan including furniture, fixture measurements and dimensions are approximate and for illustrative purposes only. BoxBrownie.com gives no guarantee, warranty or representation as to the accuracy and layout. All enquiries must be directed to the agent, vendor or party representing this floor plan.