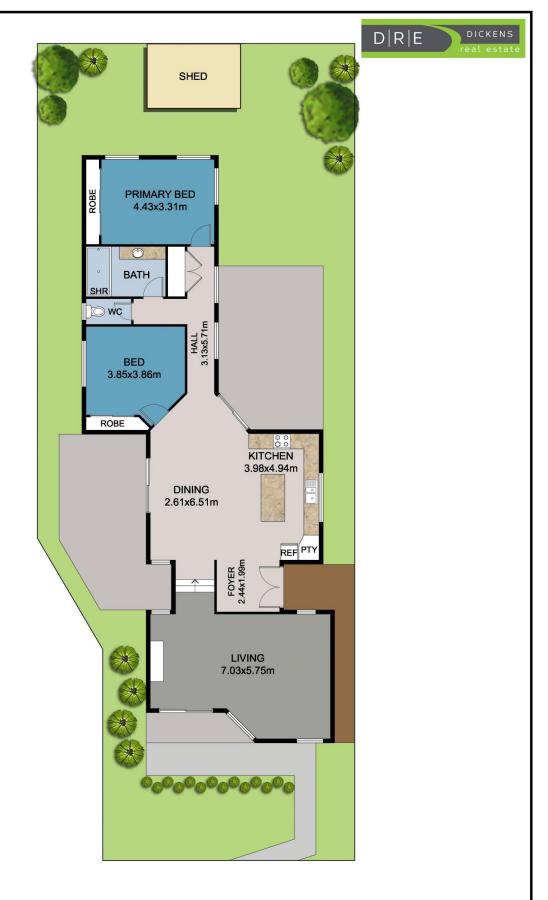

## 17A Mountbatten Avenue Bright VIC

Step into a world of modern comfort and convenience with this tastefully designed two-bedroom, one-bathroom gem in the heart of Bright. Located just a leisurely 300 meters from Centenary Park, Splash Park, Bright Brewery, and Ginger Baker Café, this low-maintenance home offers the perfect tranquility.

As you enter, a spacious lounge welcomes you with the warmth of an electric fireplace and access to a sun-soaked deck - your very own retreat. The central open-plan living and dining area boasts floor-to-ceiling windows that flood the space with natural light. Step outside to the paved courtyard, an ideal spot for seamless entertaining. Here the fully fenced backyard features a lush lawn, a shed and low-maintenance gardens.

Your home cook will appreciate the stylish kitchen that

2 🛌 1 🔓 1 🗬

**View**: https://www.dickensrealestate.com.au/sale/vic/north-eastern/bright/residential/house/7808189

The Sales Team 03 5755 1307

This floor plan including furniture, fixture measurements and dimensions are approximate and for illustrative purposes only. BoxBrownie.com gives no guarantee, warranty or representation as to the accuracy and layout. All enquiries must be directed to the agent, vendor or party representing this floor plan.