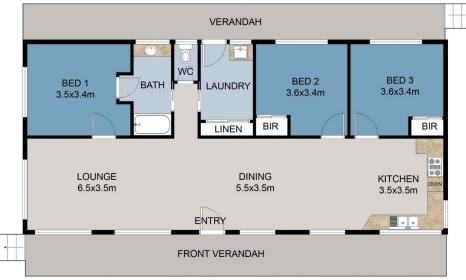

Affording you an outlook across the valley and towards the Mystic launch pad, relaxing on your sun filled verandah with a glass in hand will be your new favorite place to unwind.

Step inside and on to stunning and rare, Falls Creek Mountain Ash timber floorboards that were milled at the Mount Beauty Mill that run throughout the home. You are greeted by open plan living that encompasses generous space for your kitchen, dining and lounge area, all enjoying the outlook that is on offer. 3 double bedrooms all with built-in robes, family bathroom with shower over bath,

FLOOR PLAN

SITE PLAN

This floor plan including furniture, fixture measurements and dimensions are approximate and for illustrative purposes only. BoxBrownie.com gives no guarantee, warranty or representation as to the accuracy and layout.