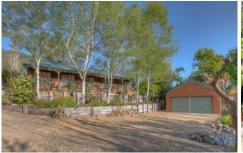

## 54 School Road Wandiligong VIC

Enjoying an outstanding outlook from this premium location on the highly desirable School Rd, is this fabulous offering of a character filled 3 bedroom home set on a terraced and landscaped 2125m2 parcel of land.

Affording you an outlook across the valley and towards the Mystic launch pad, relaxing on your sun filled verandah with a glass in hand will be your new favorite place to unwind.

Step inside and on to stunning and rare, Falls Creek Mountain Ash timber floorboards that were milled at the Mount Beauty Mill that run throughout the home. You are greeted by open plan living that encompasses generous space for your kitchen, dining and lounge area, all enjoying the outlook that is on offer. 3 double bedrooms all with built-in robes, family bathroom with shower over bath,