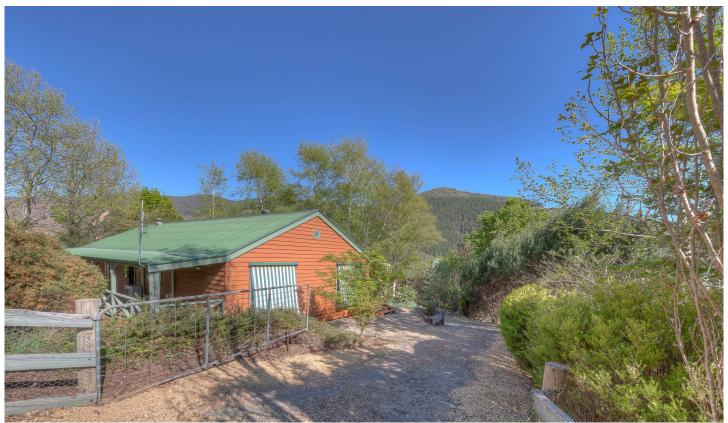

## 54 School Road Wandiligong VIC

Enjoying an outstanding outlook from this premium location on the highly desirable School Rd, is this fabulous offering of a character filled 3 bedroom home set on a terraced and landscaped 2125m2 parcel of land.

Affording you an outlook across the valley and towards the Mystic launch pad, relaxing on your sun filled verandah with a glass in hand will be your new favorite place to unwind.

Step inside and on to stunning and rare, Falls Creek Mountain Ash timber floorboards that were milled at the Mount Beauty Mill that run throughout the home. You are greeted by open plan living that encompasses generous space for your kitchen, dining and lounge area, all enjoying the outlook that is on offer. 3 double bedrooms all with built-in robes, family bathroom with shower over bath,