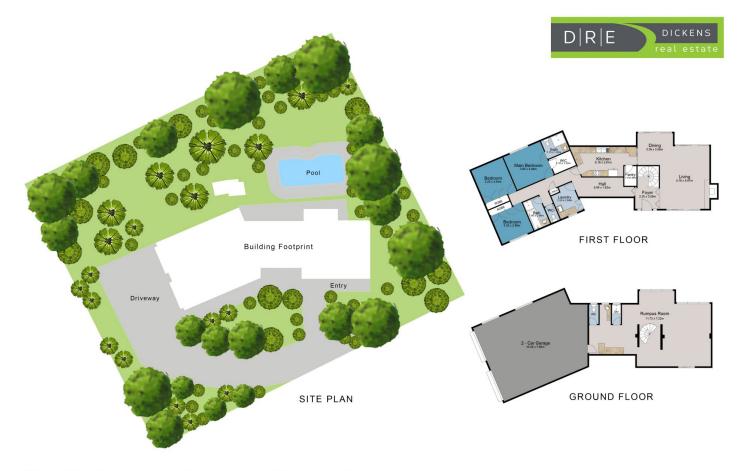

## 15 Walkers Lane Bright VIC

Imagine waking up to breathtaking mountain views every day - that dream becomes a reality in this unique Bright residence! This double-brick home with a suspended slab exudes solid quality and charm, all nestled on a block spanning just under half an acre that awaits your personal touch.

As you step inside, you'll find two storeys of light-filled, comfortable living spaces with three bedrooms and three bathrooms offering ample room for the whole family to flourish without getting in each other's way. All bedrooms, including the main bedroom with a walk-in robe and ensuite, are located upstairs along with the two secondary bedrooms with built-in robes. There's another full bathroom on the upper level and another one downstairs.

The warm and inviting open-concept living and dining areas

3 🚐 3 🟪 6 🚍

Land Size: 1792 sqm

View : https://www.dickensrealestate.com.au/sale/

vic/north-eastern/bright/residential/house/77

83467

The Sales Team 03 5755 1307

15 Walkers lane, Bright