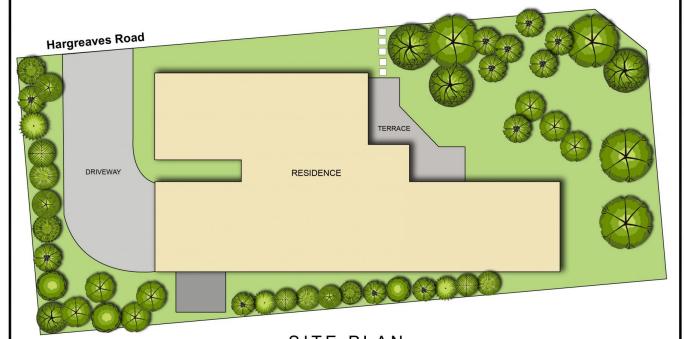

Set on a nice size corner allotment of approx. 750 m2, elevated above road height and capturing all day sunshine, this home has a lovely feel and will suit anyone who wishes to be close to town, whilst still being out of the hustle and bustle.

3 🚐 3 🔓 2 🖨

Land Size: 750 sqm

View : https://www.dickensrealestate.com.au/sale/

vic/north-eastern/bright/residential/house/77

52149

The Sales Team 03 5755 1307

FLOOR PLAN

SITE PLAN