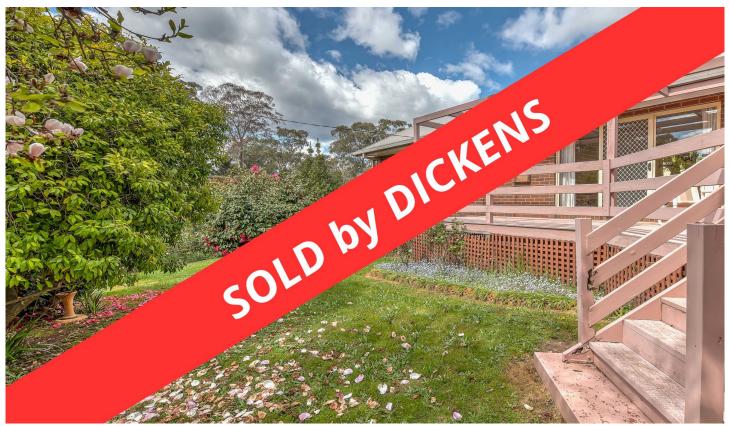

## 1 Hargreaves Road Bright VIC

Situated in a fabulous location across from Sommer Park, only a short stroll to the top of Ireland Street, is this lovely light filled home comprising 3 bedrooms and 3 bathrooms set in beautiful garden surrounds.

Set on a nice size corner allotment of approx. 750 m2, elevated above road height and capturing all day sunshine, this home has a lovely feel and will suit anyone who wishes to be close to town, whilst still being out of the hustle and bustle.