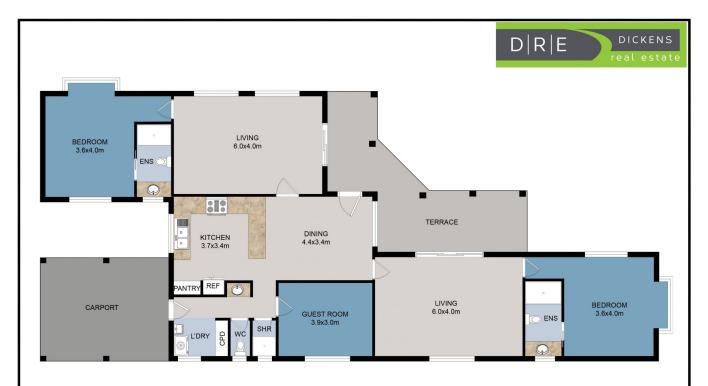

Step inside to a home full of options. 2 master bedrooms, both with ensuite bathrooms and both with their own lounge spaces are sure to provide you with options for your living arrangements. Central to the home is the large kitchen and dining space, more than ample for a growing family or anyone who likes to entertain some guests and this space

3 🚐 3 🔓 2 🖨

Land Size: 750 sqm

View : https://www.dickensrealestate.com.au/sale/

vic/north-eastern/bright/residential/house/77

52149

The Sales Team 03 5755 1307

FLOOR PLAN

SITE PLAN

This floor plan including furniture, fixture measurements and dimensions are approximate and for illustrative purposes only. BoxBrownie.com gives no guarantee, warranty or representation as to the accuracy and layout. All enquiries must be directed to the agent, vendor or party representing this floor plan.