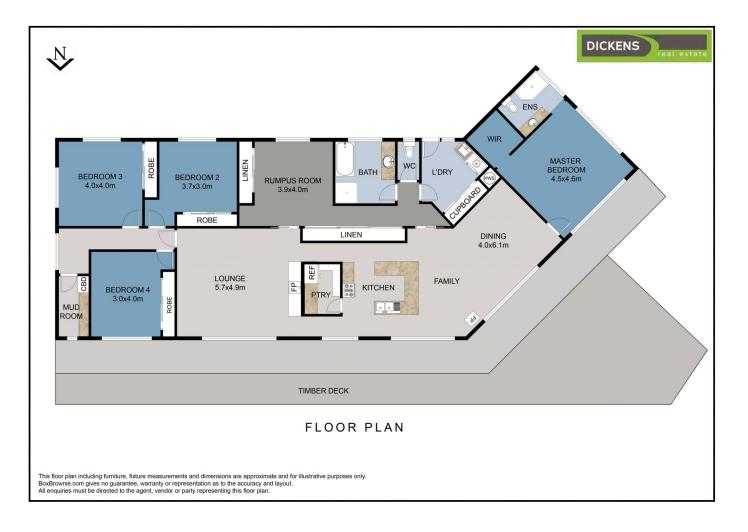

The home offers you 4 bedrooms, 2 bathrooms, multiple living spaces and an incredible view from every window that has to be seen to be appreciated. Filled with natural light, elevated to not only take in the outlook, but also to capture the cool air on a Summers evening, the home is a masterpiece that was thoughtfully planned out and built to