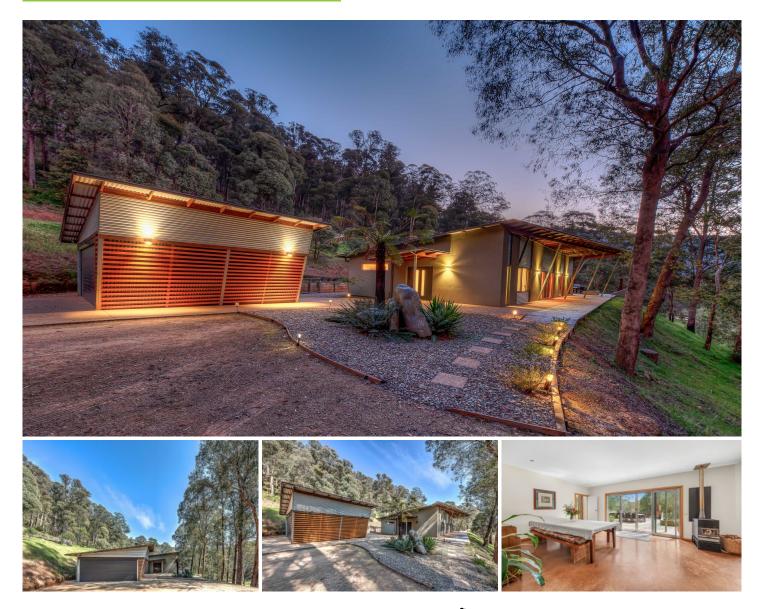

## Harrietville

An amazing combination awaits your arrival with this stunning contemporary home, set on some 18 acres of natural surrounds of parklike grounds and Australian bushland.

Quietly tucked away in a private valley, enjoying some 500m of creek frontage, this property is for someone who wishes for all the modern conveniences, whilst being a lover of peace, privacy and wanting a slice of high country heaven all for yourself.

The home offers you 4 bedrooms, 2 bathrooms, multiple living spaces and an incredible view from every window that has to be seen to be appreciated. Filled with natural light, elevated to not only take in the outlook, but also to capture the cool air on a Summers evening, the home is a masterpiece that was thoughtfully planned out and built to