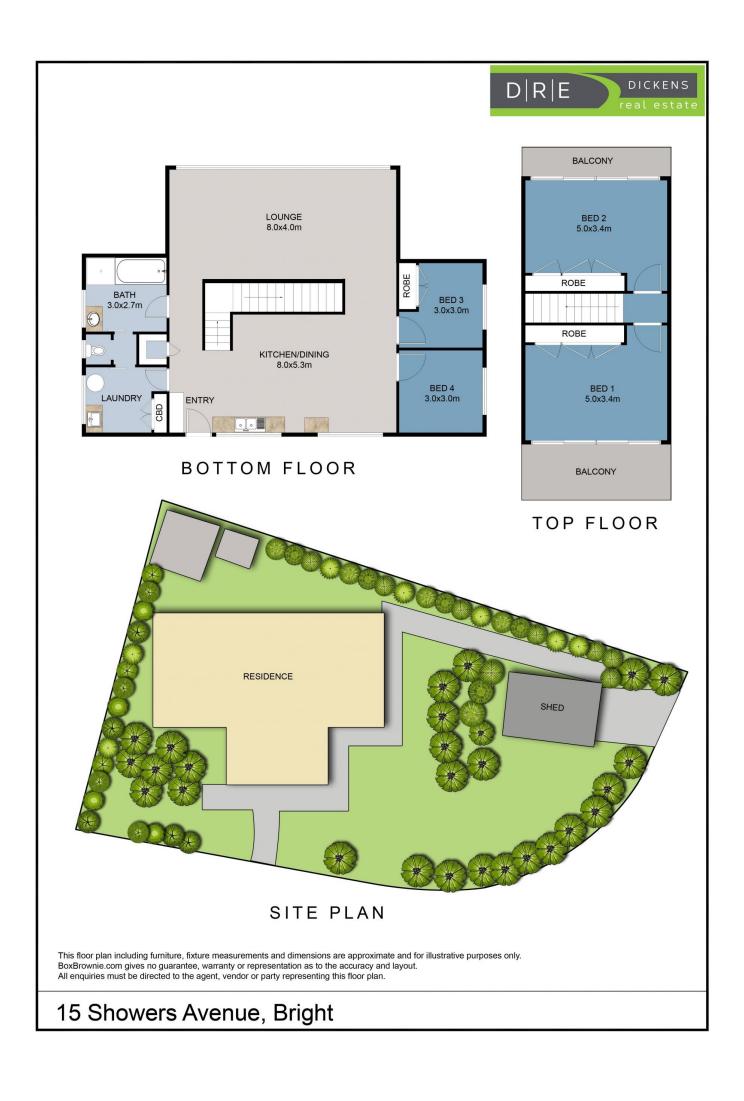

## 15 Showers Avenue Bright VIC

An A Frame classic that is perfectly situated in the incredibly central and tightly held enclave of Showers Avenue.

Surrounded by beautifully established shrubs and gardens, adding to the fabulous street appeal that this home has, 15 Showers Ave offers so much more than meets the eye. Offering you four bedrooms (2 on each level), two living spaces and a nice-sized family bathroom, you will be pleasantly surprised at just how much space is on offer. With everything you need downstairs including a large kitchen, dining, and lounge space with two bedrooms off it, along with the family bathroom and generous laundry. There is also the separate front lounge that is ideal to escape to for a bit of TV or a Friday night game of billiards. Both of the queen size upstairs bedrooms have built in robes and balconies that enjoy a fantastic outlook to the North & South.

## 4 🕮 1 🚔 1 🗬

Price : \$875,000 Building Size : 21 sqm Land Size : 658 sqm

Land Size : 658 sqm View : https://www.dic

: https://www.dickensrealestate.com.au/s ale/vic/north-eastern/bright/residential/h

ouse/7725351