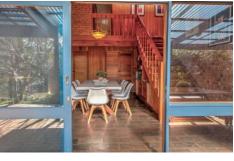

4 bedrooms plus office, 3 bathrooms, 4 car carport, 10m x 10m steel framed workshop that is perfect for the car enthusiast, tradesmen or anyone who loves to tinker, garden shed, wood shed, wow! This is a property with so much to offer.

Character filled with its slate flooring, cathedral timber lined

4 🕮 3 🟪 6 🖨

Price : \$1,595,000

Building Size : 225 sqm

- 2158 sqm

Land Size : 2158 sqm View : https://ww

: https://www.dickensrealestate.com.au/s ale/vic/north-eastern/bright/residential/h