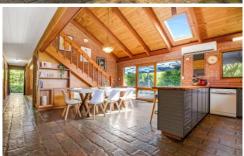

4 bedrooms plus office, 3 bathrooms, 4 car carport, 10m x 10m steel framed workshop that is perfect for the car enthusiast, tradesmen or anyone who loves to tinker, garden shed, wood shed, wow! This is a property with so much to offer.

Character filled with its slate flooring, cathedral timber lined

4 🕮 3 🟪 6 🖨

Price : \$1,595,000

Building Size : 225 sqm

- 2158 sqm

Land Size : 2158 sqm View : https://ww

: https://www.dickensrealestate.com.au/s ale/vic/north-eastern/bright/residential/h