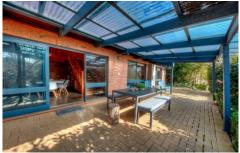

4 bedrooms plus office, 3 bathrooms, 4 car carport, 10m x 10m steel framed workshop that is perfect for the car enthusiast, tradesmen or anyone who loves to tinker, garden shed, wood shed, wow! This is a property with so much to offer.

Character filled with its slate flooring, cathedral timber lined

4 🕮 3 🟪 6 🖨

Price : \$1,595,000

Building Size : 225 sqm

- 2158 sqm

Land Size : 2158 sqm View : https://ww

: https://www.dickensrealestate.com.au/s ale/vic/north-eastern/bright/residential/h