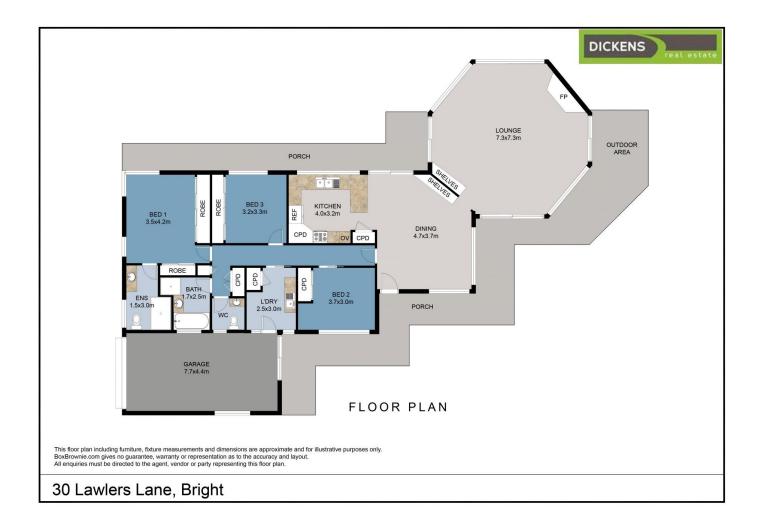

3 📭 2 🔓 3 😭

Price : SOLD by Dickens

**Building Size**: 145 sqm **Land Size**: 38 Acres

View : https://www.dickensrealestate.com.au/s

ale/vic/north-eastern/bright/residential/ru ral/7689552

The Sales Team 03 5755 1307