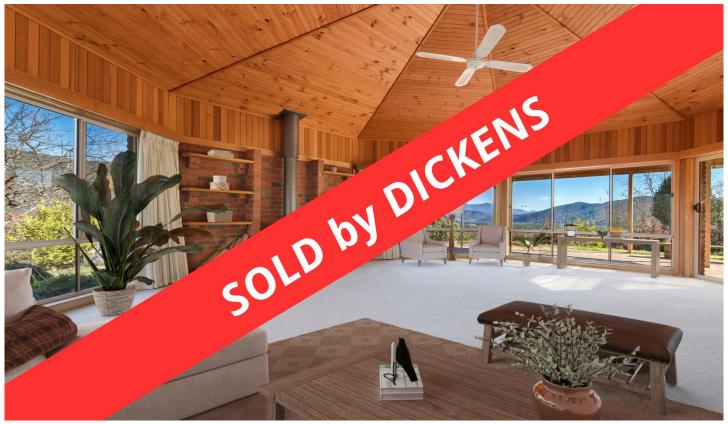

## 30 Lawlers Lane Bright VIC

Taking in views of our valley that have to be seen to be believed, 30 Lawlers Lane is certainly one of the very best vantage points to call home and admire the absolute beauty that is the Alpine High Country.

As you wind your way past paddocks full of pasture and up the driveway to the top of your 38 acres you will find the home perched at the end of the Germantown range where it enjoys an incredible vantage. From here you can soak in all day sunshine, enjoy views that stretch on forever and