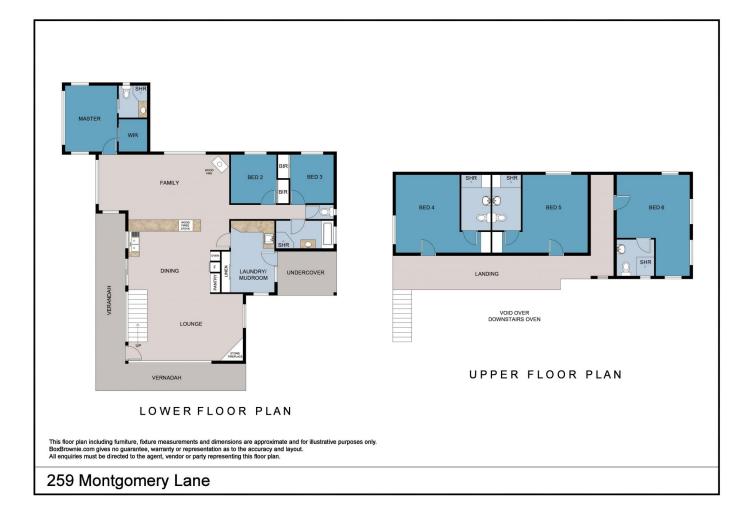

## 6 🛤 5 🚔 6 🚘

| Price         |
|---------------|
| Building Size |
| Land Size     |
| View          |

- : \$3,950,000
  - : 275 sqm : 8.85 ha

: https://www.dickensrealestate.com.au/s ale/vic/north-eastern/bright/residential/ru ral/7641037