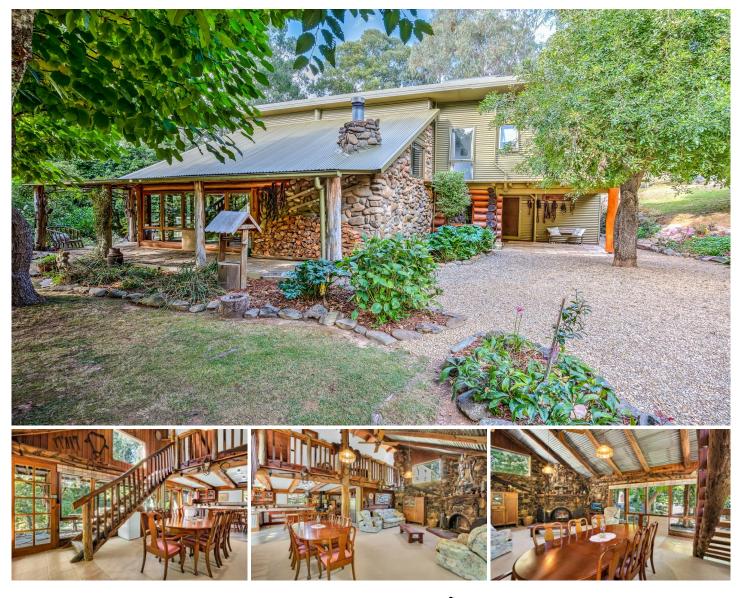

## Bright

Luxury and Privacy - Nestled in nature on 20 acres

From the moment you drive up the tree lined driveway you are enveloped by an indescribable sense of peace and the knowledge deep within yourself that you are somewhere very, very special. In our busy world there are fewer and fewer places that bring us a feeling of true tranquility, this is one of those places.

The property whilst only 15 minutes from Bright, is located in a secluded spot in the closely held Buckland Valley. The home is set on 20 acres, surrounded by natural bushland as far as the eye can see and with the crystal clear waters of Devils Creek running the length of your Eastern boundary. Enjoy a stroll through your beautiful well pastured paddocks, or keep on walking to discover waterfalls, the lushest greenery, and stunning wide-open