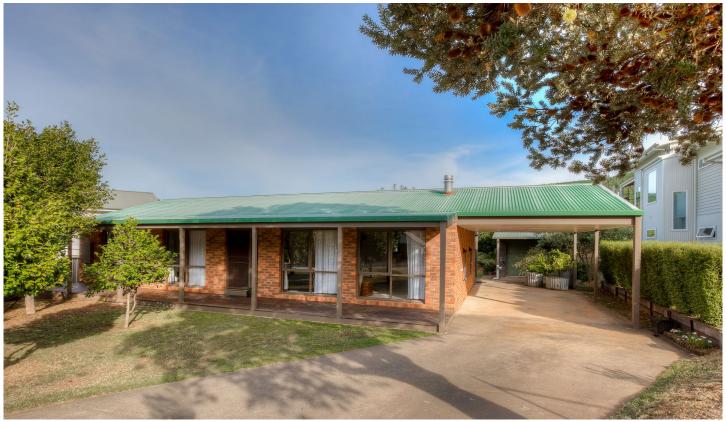

## 17 Lumley Drive Bright VIC

Centrally located within a 5-minute walk into town, this solid brick 3-bedroom house in Bright has a slow combustion wood fire and reverse cycle split system unit that is sure to keep you comfortable all year round. Open plan kitchen with gas cooking and L shape dining living area creates a great space for you to sit down and relax.

3 nice size bedrooms with a split system in the master bedroom, family bathroom with shower, bath, vanity and separate W/C and laundry complete a fabulous little home.

Outside you will enjoy front and rear verandahs to keep the weather off you, an oversize single carport, a large 8m x 4m Colorbond garage/workshop