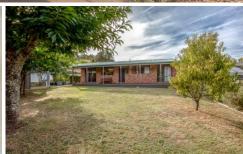

## 17 Lumley Drive Bright VIC

Centrally located within a 5-minute walk into town, this solid brick 3-bedroom house in Bright has a slow combustion wood fire and reverse cycle split system unit that is sure to keep you comfortable all year round. Open plan kitchen with gas cooking and L shape dining living area creates a great space for you to sit down and relax.

3 nice size bedrooms with a split system in the master bedroom, family bathroom with shower, bath, vanity and separate W/C and laundry complete a fabulous little home.

Outside you will enjoy front and rear verandahs to keep the weather off you, an oversize single carport, a large 8m x 4m Colorbond garage/workshop