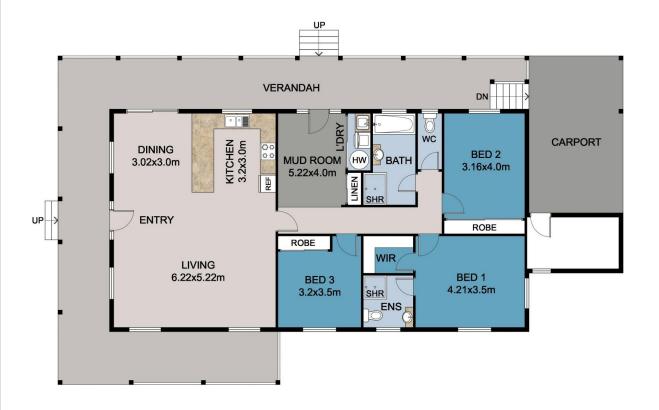

Offering you 3 bedrooms, 2 bathrooms and open plan living, on a fully established and nice sized corner allotment of approximately 870m2.

Step into your light filled open plan living space with its timber lined cathedral ceiling, cosy slow combustion wood fire and enjoy direct access out on to your wrap around verandah.

## FLOOR PLAN

## SITE PLAN

This floor plan including furniture, fixture measurements and dimensions are approximate and for illustrative purposes only. BoxBrownie.com gives no guarantee, warranty or representation as to the accuracy and layout. All enquiries must be directed to the agent, vendor or party representing this floor plan.