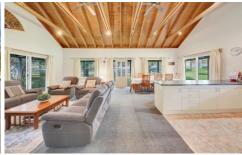

Offering you 3 bedrooms, 2 bathrooms and open plan living, on a fully established and nice sized corner allotment of approximately 870m2.

Step into your light filled open plan living space with its timber lined cathedral ceiling, cosy slow combustion wood fire and enjoy direct access out on to your wrap around verandah.