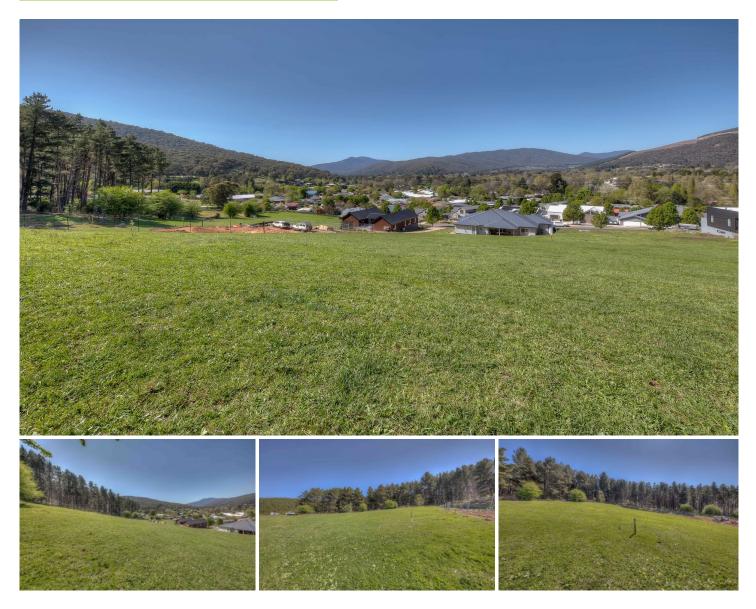

## 28 Mountain Mist Drive Bright VIC

On offer is one the few remaining vacant allotments in the incredibly popular Mountain Mist development.

Situated at the highest point of Mountain Mist with the most fabulous views across town and towards Bakers Gully, Huggins Lookout, the Mystic launchpad and the Wandiligong Valley, you will never tire of this view, that is for sure.

At 2932m2 (just under ¾ of an acre) this is also the largest parcel within this subdivision and thus allows you to dream big when it comes to your forever home or make this an incredible base for all your future holidays.

You will be situated only 600m from the town centre with the Bright Brewery, Cinema, pubs, restaurants, cafés and shops all only an easy stroll away, whilst having easy Price : \$750,000

Land Size : 2938 sqm View : https://www