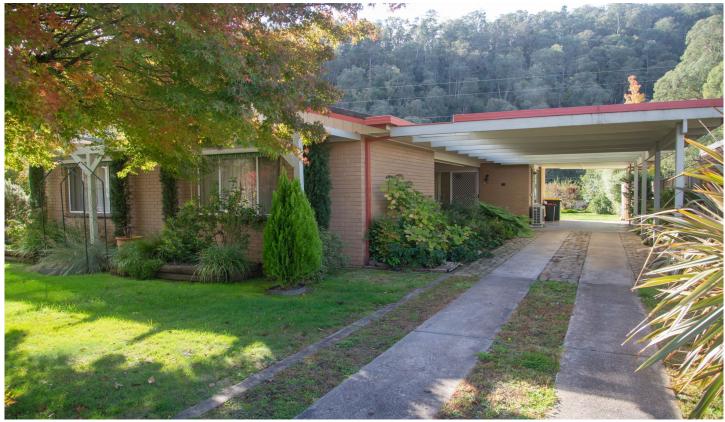

11 Spion Kopje Road Bright VIC

This 3 bedroom family home is in a perfect & quiet location, yet just a hop and a step from the middle of town. The bedrooms are all good sizes with built in robes. Great sized galley kitchen with plenty of storage with a new wall oven and ceramic 4 burner cooktop, dining is just off the kitchen has plenty of room for a 6 seater table. Separate lounge room with slow combustion wood heater or a split system A/C on the wall plus ceiling fans. The gardens are gorgeous and easy to maintain and with a generous sized carport at the front all you need to do is arrange the moving truck and you have found yourself a home.