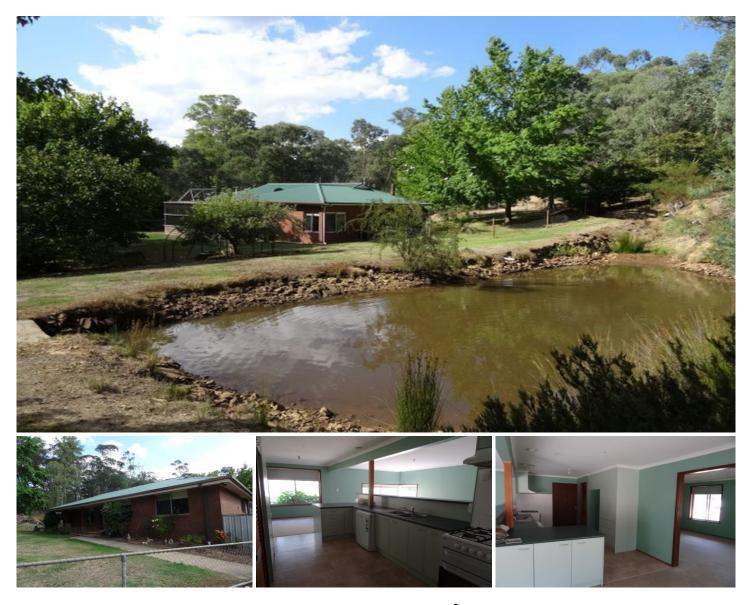

## 2 Mill Road Harrietville VIC

You will be the envy of your friends in this 3 bedroom home set on a acre of land nestled at the bottom of Mt Hotham.

Three good sized bedrooms, 2 living spaces, one with floor heat the other with wood heater and split system, very functional kitchen with gas cooking, dishwasher and loads of cupboard space. You can enjoy the screen enclosed, outdoor living space whilst over looking the hills of Harrietville, the properties assorted fruit trees, vegie gardens, dog run and chook pen making this property the ideal country home.

To round out the features add in a ride on mower, solar power, bore water pump to keep the vegies growing, double garage and your own dam\*. Be Quick!!

\*as the dam is within close proximity of the house, this property is not suitable for families with small children.