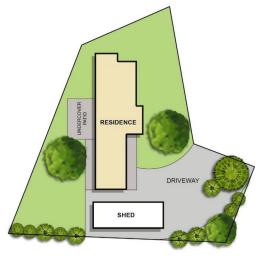

## 2A Alexandra Court Bright VIC

A fabulous opportunity to secure a nice sized family home on just under a quarter acre of land, that is North facing and set right on our wonderful Murray to Mountains Rail Trail.

## SITE PLAN

FLOOR PLAN

This floor plan including furniture, fixture measurements and dimensions are approximate and for illustrative purposes only. BoxBrownie.com gives no guarantee, warranty or representation as to the accuracy and layout. All enquiries must be directed to the agent, vendor or party representing this floor plan.