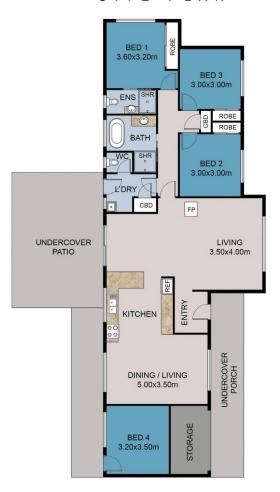

The home features 3 queen size bedrooms with built in robes and a very handy 4th bedroom or home office at the rear of the home, a perfect option for the teenager, guest or professional working from home.

## SITE PLAN

FLOOR PLAN

This floor plan including furniture, fixture measurements and dimensions are approximate and for illustrative purposes only. BoxBrownie.com gives no guarantee, warranty or representation as to the accuracy and layout. All enquiries must be directed to the agent, vendor or party representing this floor plan.