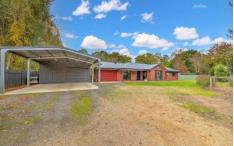

Step inside and feel right at home. Completely remodeled to feel fresh and modern, with masses of natural light through the double-glazed windows and an appealing outlook in every direction. Your central kitchen adjoins dining and lounge spaces offering flexibility to your everyday living with a feeling of cosiness, yet open space all at the same time.