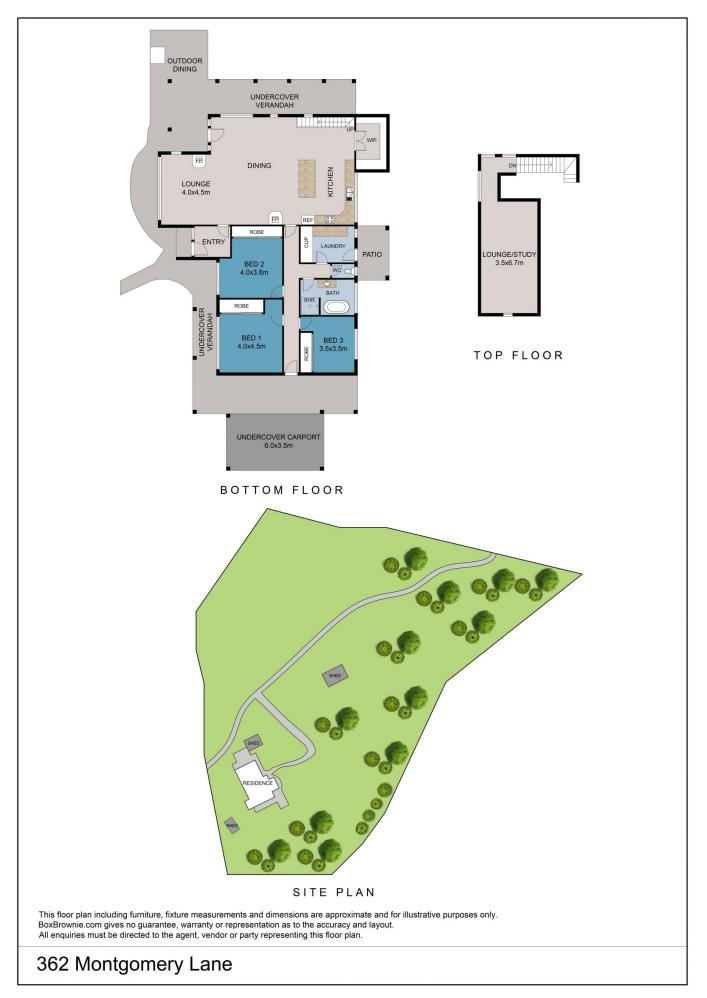

## 3 🛤 1 🚰 4 🚘

| Price     | : \$3,750,00 |
|-----------|--------------|
| Land Size | : 5.016 ha   |

000

1129

- Land Size View
  - : https://www.dickensrealestate.com.au/sale/ vic/north-eastern/bright/residential/rural/756