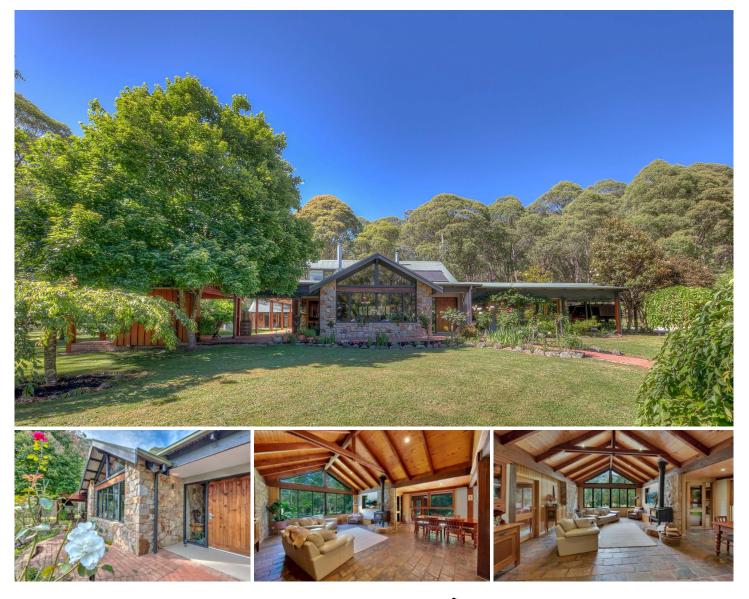

## 362 Montgomery Lane Bright VIC

A simply stunning lifestyle property awaits you here, one that is nestled into its natural surrounds, has the crystal-clear rambling waters of Devils Creek running along its Eastern border and Aussie bushland as far as the eye can see.

Set on 12 secluded acres is this magnificent craftsmen-built home of natural stone, timber and brick, generating its own power, so you can truly enjoy an off grid and self-sustainable lifestyle.

Modern yet filled with character, the North facing homestead is designed to capture natural light whilst enjoying an outlook across your beautiful property.

A warm and inviting open plan living space encompassing formal entrance, lounge with timber lined cathedral ceiling,