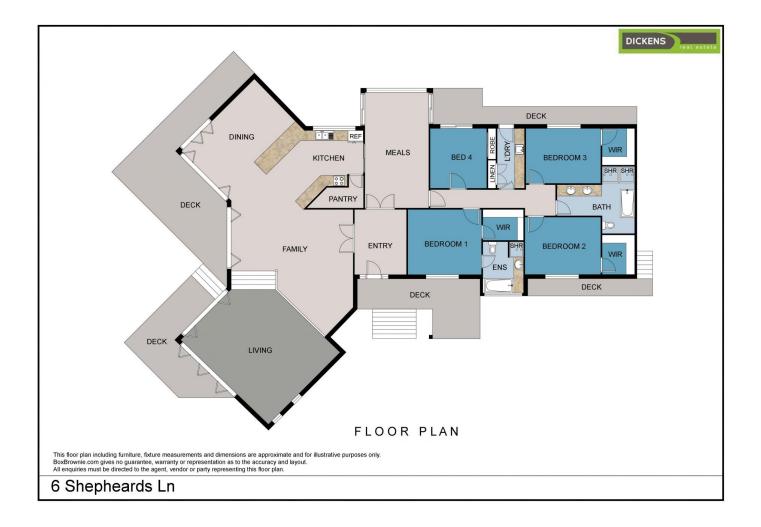

## 6 Shepheards Lane Wandiligong VIC

Set in a quiet part of Wandiligong with an elevated setting, affording you views across the valley and sitting on a 1 acre allotment, is this visually stunning 4 bedroom 2 bathroom home.

## 4 🛤 2 🚰 4 🚘

Building Size : 270 sqm Land Size : 1.109 Acro

- View
- : 1.109 Acres
- : https://www.dickensrealestate.com.au/s ale/vic/north-eastern/wandiligong/reside ntial/house/7544385

The Sales Team 03 5755 1307