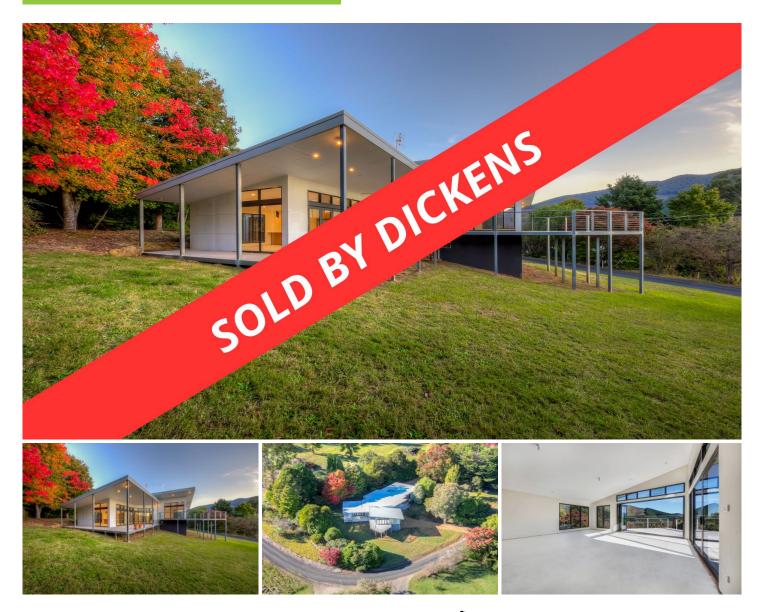

## 6 Shepheards Lane Wandiligong VIC

Set in a quiet part of Wandiligong with an elevated setting, affording you views across the valley and sitting on a 1 acre allotment, is this visually stunning 4 bedroom 2 bathroom home.

Step inside to a large light filled living space with its Northerly aspect and views across the valley and to the twinkling lights of Bright beyond. Indoor/outdoor living at its best with huge stackable doors to open up to the outside world.