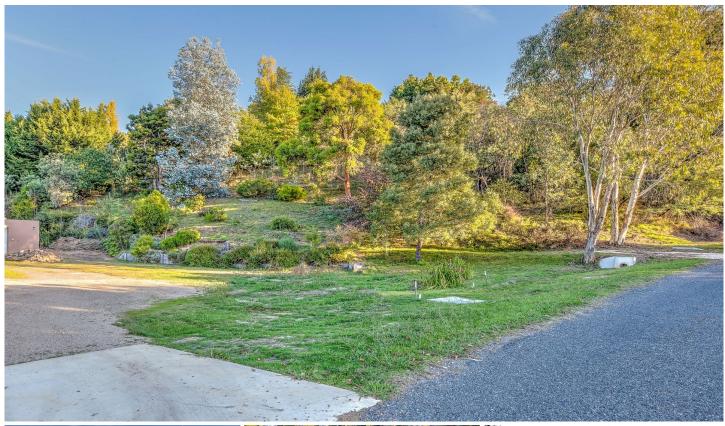

## 5B Porcellatos Lane Bright VIC

North facing within a quiet pocket of town, this allotment will offer you something special where you can plan a spectacular abode for yourself while maximizing the potential this site has to offer.

At 978m2, elevated above road height and with 180 degree views, working with this land will allow for a build that you can nestle in to the site, whilst creating some fabulous street appeal, so that the end result takes in our beautiful surrounds.

All services are available to the site and this location means that you are only a short stroll from the Murray to Mountains Rail Trail for an easy wander into the centre of town.

A hidden gem that you need to stand on to really