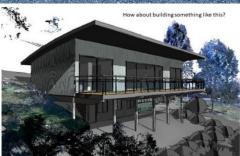

At 978m2, elevated above road height and with 180 degree views, working with this land will allow for a build that you can nestle in to the site, whilst creating some fabulous street appeal, so that the end result takes in our beautiful surrounds.