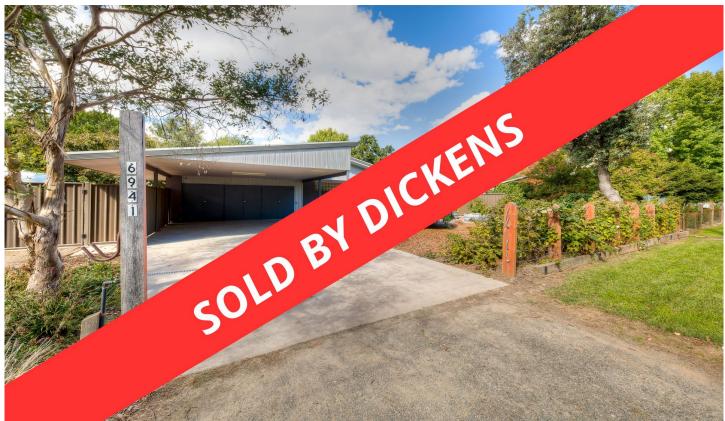

## 6941 Great Alpine Road Porepunkah VIC

A fabulous offering of a modern Craftsman built home comprising of three bedrooms, lovely open plan living space, study and two bathrooms, all set on a family size 900m2 parcel of land.

You are greeted by more than ample car accommodation and then step inside to a light, bright and welcoming home.

The open plan living area is dominated by its large north facing outlook, perfect for you to spend your days gazing outside in the warm morning sun. The kitchen has a huge amount of storage space with its island bench sure to be the family gathering spot. Direct outside access is provided off the kitchen and loungeroom spaces and there is a very handy office space for those working from home that also enjoys a lovely outlook.