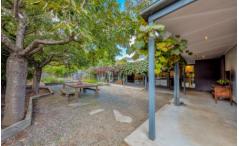

You are greeted by more than ample car accommodation and then step inside to a light, bright and welcoming home.

The open plan living area is dominated by its large north facing outlook, perfect for you to spend your days gazing outside in the warm morning sun. The kitchen has a huge amount of storage space with its island bench sure to be the family gathering spot. Direct outside access is provided off the kitchen and loungeroom spaces and there is a very handy office space for those working from home that also enjoys a lovely outlook.