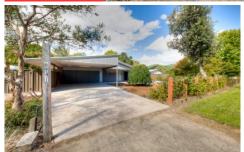

You are greeted by more than ample car accommodation and then step inside to a light, bright and welcoming home.

The open plan living area is dominated by its large north facing outlook, perfect for you to spend your days gazing outside in the warm morning sun. The kitchen has a huge amount of storage space with its island bench sure to be the family gathering spot. Direct outside access is provided off the kitchen and loungeroom spaces and there is a very handy office space for those working from home that also enjoys a lovely outlook.