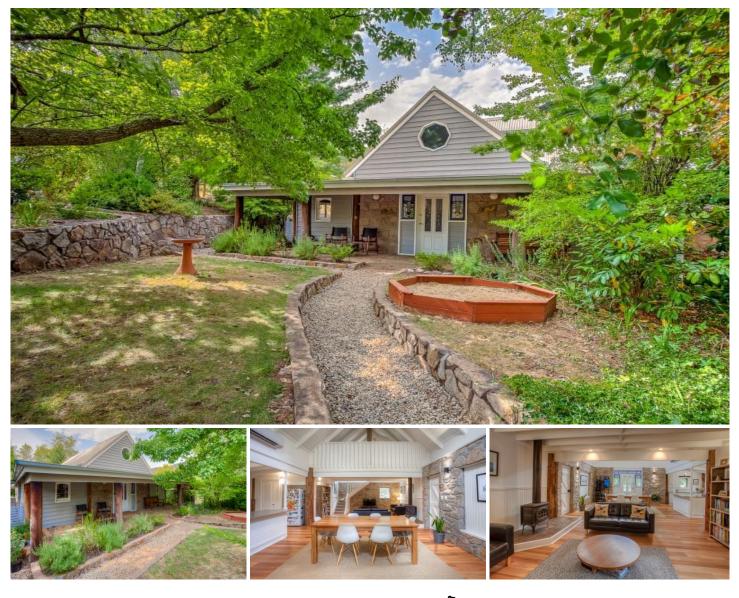

## 12 School Road Wandiligong VIC

A home built of timber & stone with timeless appeal that encompasses 4 bedrooms, 1 ½ bathrooms and car accommodation. Spacious open plan living area, ample kitchen with island bench and storage. Upstairs the mezzanine level makes for a play area or study. Master bedroom with semi ensuite. Downstairs you will find 3 more bedrooms, bathroom with shower over bath and European styled laundry. Outside the use of local stone continues with a fantastic private courtyard that is perfect for your summer evening BBQ or morning coffee. There is also lock up Colourbond shedding, and the yard is fully fenced for anyone with children or pets. 12-month lease available and private inspection by appointment.