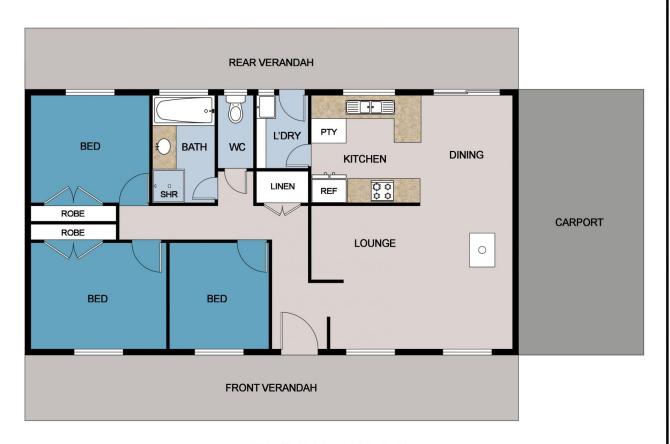

## 17 Lumley Drive Bright VIC

Situated only a stones throw from the Ovens River, Centenary Park and the town centre, 17 Lumley Drive is an incredibly well presented 3 bedroom, 1 bathroom family home set on a large 887m2 parcel of land.

A wonderful opportunity to get yourself into the housing market for everyday living, or why not invest and offer this home up for permanent rental, there certainly is no shortage of demand.

Enter and you feel right at home. Kick off the boots and hang up your hat and you are greeted by a nice size lounge with slow combustion wood fire and reverse cycle split system unit that is sure to keep you comfortable all year round. Open plan kitchen and dining offer plenty of space to cook up a storm and then sit down with the family to enjoy.

3 🛺 1 📛 1 🗬

Land Size: 852 sqm

View: https://www.dickensrealestate.com.au/sale/

vic/north-eastern/bright/residential/house/75

06596

The Sales Team 03 5755 1307

FLOOR PLAN

This floor plan including furniture, fixture measurements and dimensions are approximate and for illustrative purposes only. BoxBrownie.com gives no guarantee, warranty or representation as to the accuracy and layout. All enquiries must be directed to the agent, vendor or party representing this floor plan.