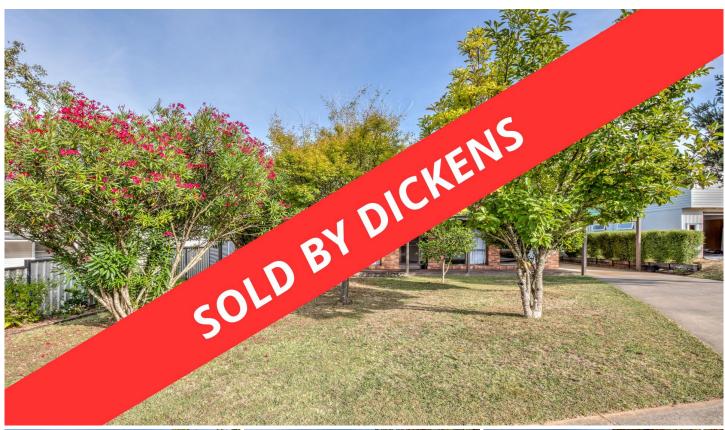

## 17 Lumley Drive Bright VIC

Situated only a stones throw from the Ovens River, Centenary Park and the town centre, 17 Lumley Drive is an incredibly well presented 3 bedroom, 1 bathroom family home set on a large 887m2 parcel of land.

A wonderful opportunity to get yourself into the housing market for everyday living, or why not invest and offer this home up for permanent rental, there certainly is no shortage of demand.

Enter and you feel right at home. Kick off the boots and hang up your hat and you are greeted by a nice size lounge with slow combustion wood fire and reverse cycle split system unit that is sure to keep you comfortable all year round. Open plan kitchen and dining offer plenty of space to cook up a storm and then sit down with the family to enjoy.