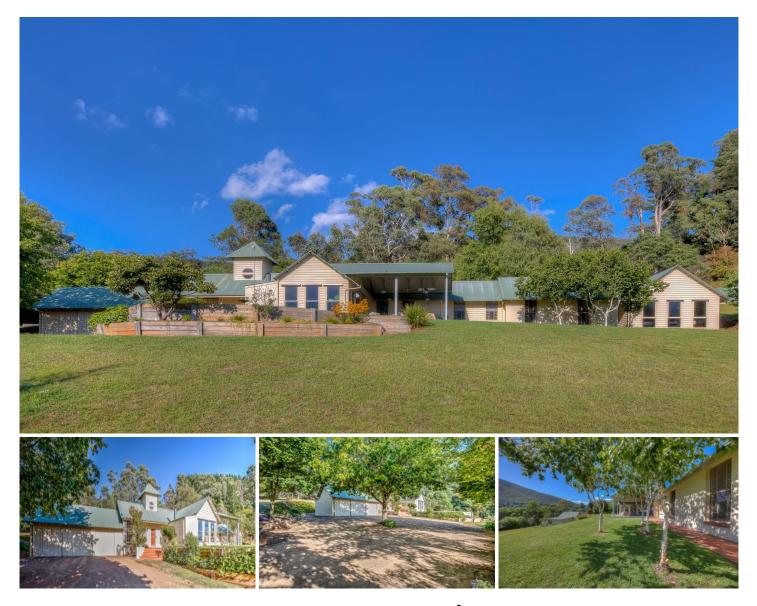

## 42 White Star Road Wandiligong VIC

Set on the western side of the Valley, taking in 180-degree views, Wandana is an impressive master built, architect designed home of substance and style, that sits with ease towards the top of its 5 acre allotment.

The true craftsmen built home affords you a blend of crispness and character, making the most of the elevated setting and outlook beyond to set a tone of peacefulness and privacy.

You are afforded some 320m2 of living space, along with an undercover outdoor entertaining space that of course takes in the ever changing landscape and valley vista below.

Step inside to an impressive entry space that leads on through to a light filled open plan living zone. From the

| 3 🍋 | 2 🚔 | 5 🚘 |
|-----|-----|-----|
|-----|-----|-----|

| Price         |  |
|---------------|--|
| Building Size |  |
| Land Size     |  |
| View          |  |