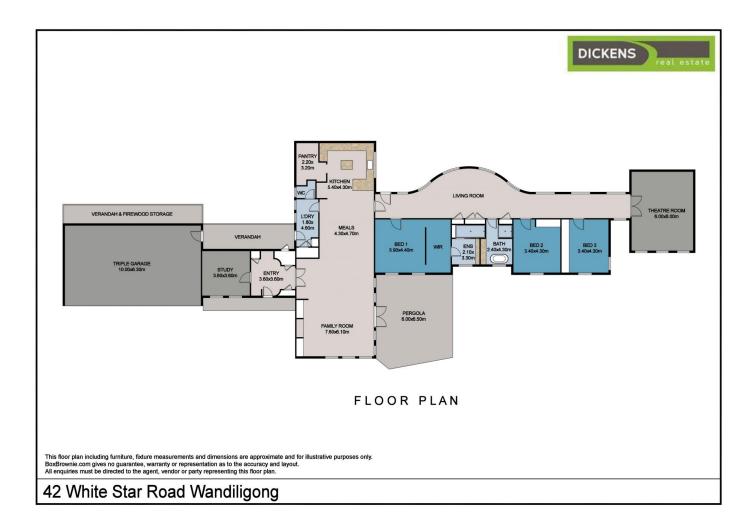

Step inside to an impressive entry space that leads on through to a light filled open plan living zone. From the

| 3 🍋 | 2 🚔 | 5 🚘 |
|-----|-----|-----|
|-----|-----|-----|

| Price         |  |
|---------------|--|
| Building Size |  |
| Land Size     |  |
| View          |  |