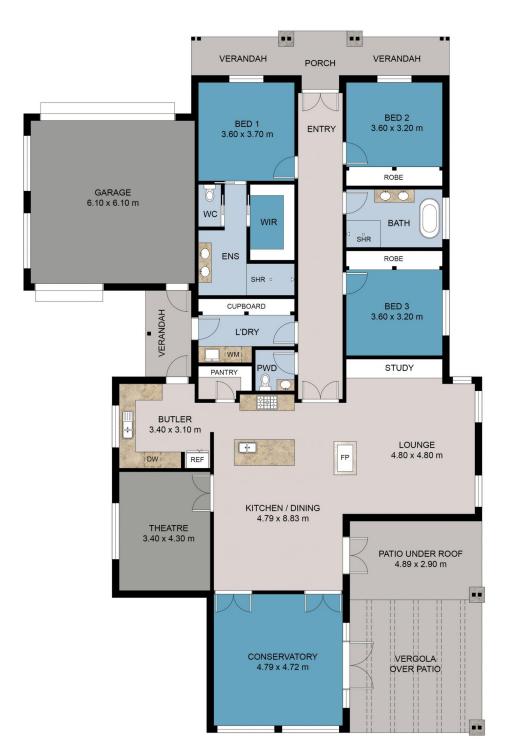

3 😕 2 🔓 2 🖨

**Building Size**: 230 sqm **Land Size**: 887 sqm

View : https://v

: https://www.dickensrealestate.com.au/s ale/vic/north-eastern/bright/residential/h

ouse/7441497

The Sales Team 03 5755 1307

FLOOR PLAN

This floor plan including furniture, fixture measurements and dimensions are approximate and for illustrative purposes only. BoxBrownie.com gives no guarantee, warranty or representation as to the accuracy and layout. All enquiries must be directed to the agent, vendor or party representing this floor plan.