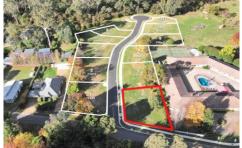

Lot number 1 provides you with a corner allotment of just over 6752, has all town services and is flat an easy to build on. Starting with land allows you to build what you want, when you want, with allotments such as this one, having been incredibly had to find over the past few years, making this sale a great opportunity to secure your future home site.

You will enjoy a peaceful setting at the start of a quiet Cul-de-sac, where you can wander to and relax by the Ovens River with ease or are only a 15 minute stroll along

Land Size: 676 sqm

View: https://ww