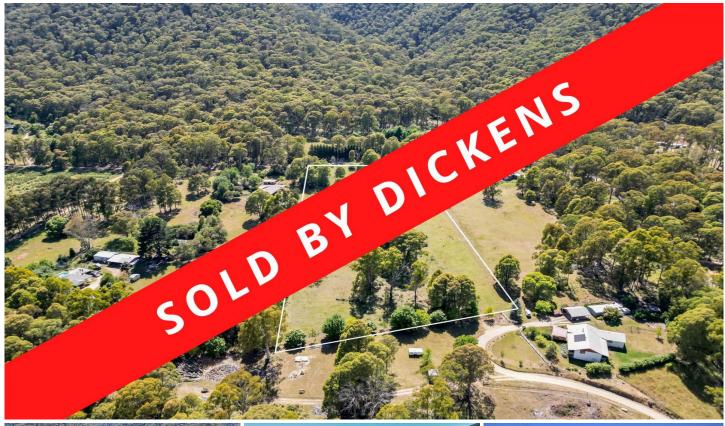

## Lot 2 Feathertop Track Harrietville VIC

Perfectly positioned at the base of Mount Hotham, and offering a wonderful lifestyle opportunity to those who call it home, is this beautiful elevated block of land. With just over 6-acres of mostly cleared and lightly sloping land that enjoys the incredible views up and down the valley, this property is sure to capture your heart from the moment you see it.

With so much space on offer, the options of what you could build here are seemingly endless (STCA). Adding huge appeal is that the planning permits are already in place, meaning all the leg work has been done and the new owners can start building their dream home straight away.