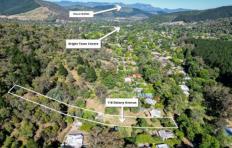

## 118 Delany Avenue Bright VIC

Immersed in nature and offering a wonderful lifestyle opportunity to those who call it home is this lush green block in the quaint town of Bright. The gentle sloping, slightly elevated 3991sqm property, which is zoned low density residential, is bursting with potential.

Scenic biking and walking trails, parks and the Ovens River are all within easy reach, as is the centre of town where you'll find a selection of supermarkets, shops, dining options and amenities.

Land Size: 3916 sqm